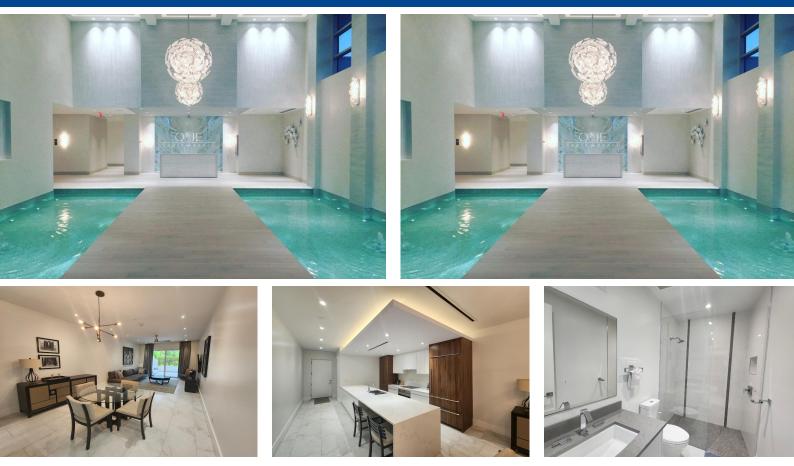

## Set on a magnificent private beach adjacent to the \$3.5B Baha Mar Resort and featuring contemporary...

Set on a magnificent private beach adjacent to the \$3.5B Baha Mar Resort and featuring contemporary architecture, first-class amenities, and stunning ocean views, ONE Cable Beach is a Bahamas real estate investment and lifestyle opportunity without compare. Owners can take part in the exclusive rental/management program and generate significant returns while they are not using the property. The program is designed to provide owners with maximum flexibility with no restrictions or blackout periods. The community features a 200' private beach, infinity pool, pool gazebo w/ bar and a state of the art fitness center. The condo also comes with a private concierge service available to owners and their guests/renters. Community paddle boards and kayaks are provided for all the residents and guest...read more on our website.