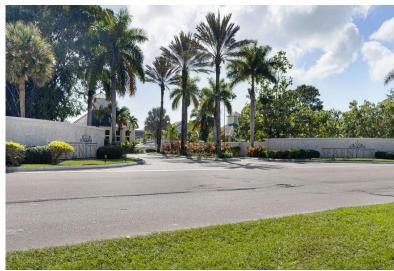

## SON ROAD LOT 9, Western Road, New Providence/Paradise

This large, prime, single-family lot is located in the gated community of Serenity (Western...

This large, prime, single-family lot is located in the gated community of Serenity (Western District). This 10,249 sq ft lot is perfect for building your dream home. It's ideally located a short drive from schools, shops, restaurants, Nassau International Airport, and so much more. Amenities include 24-hour security, a clubhouse, a gym, a kids' playground, and tennis and basketball courts. Call today to book a viewing; don't miss this great opportunity....read more on our website.

Bedrooms: 0
Bathrooms: 0

Lot Size: 10249 Subdivision: Western

Features: 24 Hour

NELSON ROAD LOT 9, Western Road, New Providence/Paradise

Island
Phone:

Security, Family Oriented, Gated Community, Pets Allowed, Quiet Area, Road - Paved, Swimming