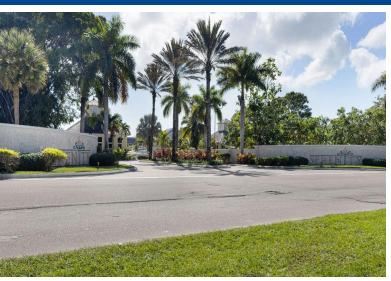

## SON ROAD LOT 9, Western Road, New Providence/Paradise

This large, prime, single-family lot is located in the gated community of Serenity (Western...

This large, prime, single-family lot is located in the gated community of Serenity (Western District). This 10,249 sq ft lot is perfect for building your dream home. It's ideally located a short drive from schools, shops, restaurants, Nassau International Airport, and so much more. Amenities include 24-hour security, a clubhouse, a gym, a kids' playground, and tennis and basketball courts. Call today to book a viewing; don't miss this great opportunity....read more on our website.

Bedrooms: 0
Bathrooms: 0

Lot Size: 10249 Subdivision: Western

Features: 24 Hour

NELSON ROAD LOT 9, Western Road, New Providence/Paradise

Island
Phone:

Security, Family Oriented, Gated Community, Pets Allowed, Quiet Area, Road - Paved, Swimming