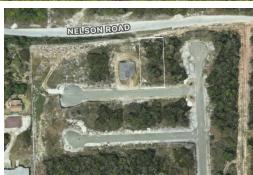

## SON ROAD LOT 9, Western Road, New Providence/Paradise

This large, prime, single-family lot is located in the gated community of Serenity (Western...

This large, prime, single-family lot is located in the gated community of Serenity (Western District). This 10,249 sq ft lot is perfect for building your dream home. It's ideally located a short drive from schools, shops, restaurants, Nassau International Airport, and so much more. Amenities include 24-hour security, a clubhouse, a gym, a kids' playground, and tennis and basketball courts. Call today to book a viewing; don't miss this great opportunity....read more on our website.

Bedrooms: 0
Bathrooms: 0

Lot Size: 10249 Subdivision: Western

Features: 24 Hour

NELSON ROAD LOT 9, Western Road, New Providence/Paradise

Island
Phone:

Security, Family Oriented, Gated Community, Pets Allowed, Quiet Area, Road - Paved, Swimming

Pool, Treed Lot

\$199.000 ID# M61496 View Online www.sarlesrealty.com