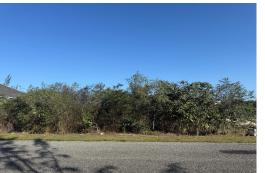

## SON ROAD LOT 9, Western Road, New Providence/Paradise

This large, prime, single-family lot is located in the gated community of Serenity (Western...

This large, prime, single-family lot is located in the gated community of Serenity (Western District). This 10,249 sq ft lot is perfect for building your dream home. It's ideally located a short drive from schools, shops, restaurants, Nassau International Airport, and so much more. Amenities include 24-hour security, a clubhouse, a gym, a kids' playground, and tennis and basketball courts. Call today to book a viewing; don't miss this great opportunity....read more on our website.

Bedrooms: 0
Bathrooms: 0

Lot Size: 10249 Subdivision: Western

Features: 24 Hour

NELSON ROAD LOT 9, Western Road, New Providence/Paradise

Island
Phone:

Security, Family Oriented, Gated Community, Pets Allowed, Quiet Area, Road - Paved, Swimming