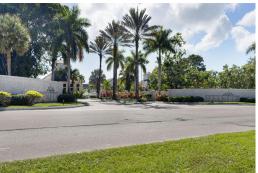

## SON ROAD LOT 9, Western Road, New Providence/Paradise

This large, prime, single-family lot is located in the gated community of Serenity (Western...

This large, prime, single-family lot is located in the gated community of Serenity (Western District). This 10,249 sq ft lot is perfect for building your dream home. It's ideally located a short drive from schools, shops, restaurants, Nassau International Airport, and so much more. Amenities include 24-hour security, a clubhouse, a gym, a kids' playground, and tennis and basketball courts. Call today to book a viewing; don't miss this great opportunity....read more on our website.

Bedrooms: 0
Bathrooms: 0

Lot Size: 10249 Subdivision: Western

Features: 24 Hour

NELSON ROAD LOT 9, Western Road, New Providence/Paradise

Island
Phone:

Security, Family Oriented, Gated Community, Pets Allowed, Quiet Area, Road - Paved, Swimming