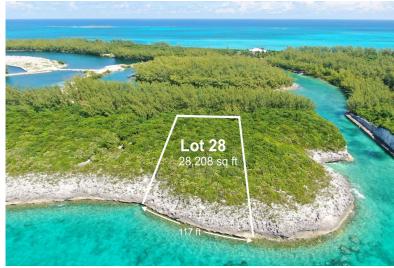

## ROSE ISLAND BEACH, Rose Island, New Providence/Parac

This 28,208 sq ft elevated lot with 117 ft of waterfrontage is located in the unique waterfront...

This 28,208 sq ft elevated lot with 117 ft of waterfrontage is located in the unique waterfront paradise of the Rose Island Beach and Harbour Club, just 15 minutes from downtown Nassau. Features include white sandy beaches, stunning vistas, high ridges, lush natural vegetation, and an open inland 300-ft-wide waterway. There is a new 60 million-dollar beach club being built on the western end of the island with access from the Rose Island Beach and Harbour Club. This should help ensure the future growth in value for all the real estate in the Rose Island Beach and Harbour Club....read more on our website.

Bedrooms: 0 Bathrooms: 0

Lot Size: 28208 Subdivision: Rose Island Features: Beach Front.

LOT 28, ROSE ISLAND BEACH, Rose Island, New

None, Quiet Area, Treed

Providence/Paradise Island Phone:

Lot, View - Ocean