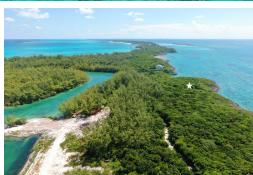

## ROSE ISLAND BEACH, Rose Island, New Providence/Parac

This 28,208 sq ft elevated lot with 117 ft of waterfrontage is located in the unique waterfront...

This 28,208 sq ft elevated lot with 117 ft of waterfrontage is located in the unique waterfront paradise of the Rose Island Beach and Harbour Club, just 15 minutes from downtown Nassau. Features include white sandy beaches, stunning vistas, high ridges, lush natural vegetation, and an open inland 300-ft-wide waterway. There is a new 60 million-dollar beach club being built on the western end of the island with access from the Rose Island Beach and Harbour Club. This should help ensure the future growth in value for all the real estate in the Rose Island Beach and Harbour Club....read more on our website.