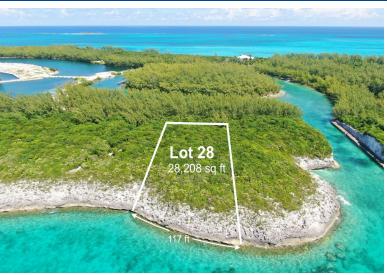

## ROSE ISLAND BEACH, Rose Island, New Providence/Parac

This 28,208 sq ft elevated lot with 117 ft of waterfrontage is located in the unique waterfront...

This 28,208 sq ft elevated lot with 117 ft of waterfrontage is located in the unique waterfront paradise of the Rose Island Beach and Harbour Club, just 15 minutes from downtown Nassau. Features include white sandy beaches, stunning vistas, high ridges, lush natural vegetation, and an open inland 300-ft-wide waterway. There is a new 60 million-dollar beach club being built on the western end of the island with access from the Rose Island Beach and Harbour Club. This should help ensure the future growth in value for all the real estate in the Rose Island Beach and Harbour Club....read more on our website.

Bedrooms: 0 Bathrooms: 0

Lot Size: 28208 Subdivision: Rose Island Features: Beach Front.

LOT 28, ROSE ISLAND BEACH, Rose Island, New

None, Quiet Area, Treed

Providence/Paradise Island Phone:

Lot, View - Ocean