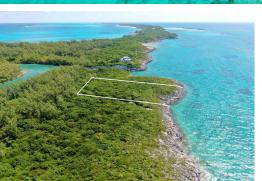

## ROSE ISLAND BEACH, Rose Island, New Providence/Parac

This 28,208 sq ft elevated lot with 117 ft of waterfrontage is located in the unique waterfront...

This 28,208 sq ft elevated lot with 117 ft of waterfrontage is located in the unique waterfront paradise of the Rose Island Beach and Harbour Club, just 15 minutes from downtown Nassau. Features include white sandy beaches, stunning vistas, high ridges, lush natural vegetation, and an open inland 300-ft-wide waterway. There is a new 60 million-dollar beach club being built on the western end of the island with access from the Rose Island Beach and Harbour Club. This should help ensure the future growth in value for all the real estate in the Rose Island Beach and Harbour Club....read more on our website.

Bedrooms: 0 Bathrooms: 0

Lot Size: 28208 Subdivision: Rose Island Features: Beach Front.

LOT 28, ROSE ISLAND BEACH, Rose Island, New

None, Quiet Area, Treed

Providence/Paradise Island Phone:

Lot, View - Ocean