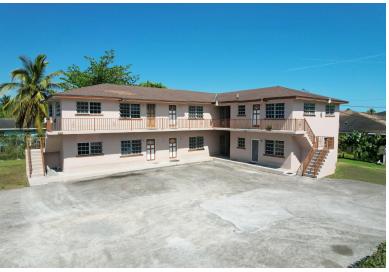

## I TREE AVENUE, Blue Hill Road, New Providence/Paradise

This fully rented apartment complex presents an excellent investment opportunity in a prime...

This fully rented apartment complex presents an excellent investment opportunity in a prime location off Blue Hill Road. The property consists of four two-bedroom units and four one-bedroom units, offering a strong and steady rental income. Spanning over 5,000 square feet of living space, the complex sits on approximately 13,000 square feet of land, providing ample room for tenants and future potential. Centrally located, the apartment complex offers easy access to multiple parks, shopping centers, and public transportation routes, making it an attractive option for renters. The property is in overall good condition and features open and paved parking for residents. Water is supplied via a well, and there are two shared laundry facilities on-site. Tenants are responsible for all other util...read more on our website.

Bedrooms: 12 Bathrooms: 8 Lot Size: 13000

Subdivision: Blue Hill

Features: Easy Access,

Level Lot, Low Maint Yard, Recreation Nearby, Road - Paved, Shopping

Nearby, Unfurnished

PALM TREE AVENUE, Blue Hill Road. New Providence/Paradise