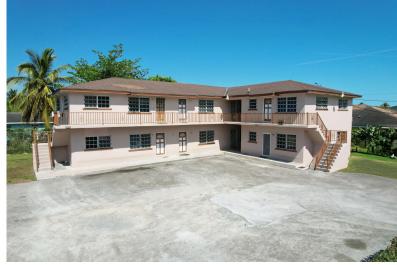

## I TREE AVENUE, Blue Hill Road, New Providence/Paradise

This fully rented apartment complex presents an excellent investment opportunity in a prime...

This fully rented apartment complex presents an excellent investment opportunity in a prime location off Blue Hill Road. The property consists of four two-bedroom units and four one-bedroom units, offering a strong and steady rental income. Spanning over 5,000 square feet of living space, the complex sits on approximately 13,000 square feet of land, providing ample room for tenants and future potential. Centrally located, the apartment complex offers easy access to multiple parks, shopping centers, and public transportation routes, making it an attractive option for renters. The property is in overall good condition and features open and paved parking for residents. Water is supplied via a well, and there are two shared laundry facilities on-site. Tenants are responsible for all other util...read more on our website.

Bedrooms: 12 Bathrooms: 8 Lot Size: 13000

Subdivision: Blue Hill

Features: Easy Access,

Level Lot, Low Maint Yard, Recreation Nearby, Road - Paved, Shopping

Nearby, Unfurnished

PALM TREE AVENUE, Blue Hill Road. New Providence/Paradise