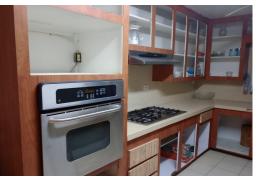

## MINGO HEIGHTS, East Street, New Providence/Paradise Isl

Three bed, two and a half bath home situated in the a quiet neighbourhood of Domingo Heights....

Three bed, two and a half bath home situated in the a quiet neighbourhood of Domingo Heights. Partially furnished and and ready for occupancy. This home sits on a multifamily lot which can be expanded to include two efficiency units to assist with your mortgage. This home is conveniently located near shopping, major highways, grocery stores, schools, churches and entertainment. Make this house your home today. Priced to sell....read more on our website.