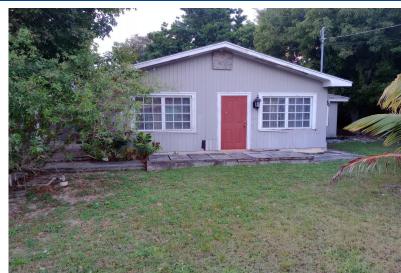

## MINGO HEIGHTS, East Street, New Providence/Paradise Isl

Three bed, two and a half bath home situated in the a quiet neighbourhood of Domingo Heights....

Three bed, two and a half bath home situated in the a quiet neighbourhood of Domingo Heights. Partially furnished and and ready for occupancy. This home sits on a multifamily lot which can be expanded to include two efficiency units to assist with your mortgage. This home is conveniently located near shopping, major highways, grocery stores, schools, churches and entertainment. Make this house your home today. Priced to sell....read more on our website.