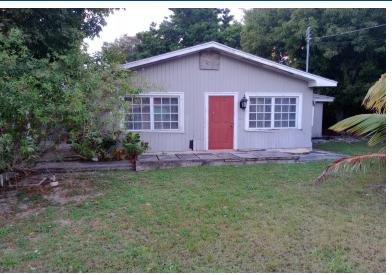

## MINGO HEIGHTS, East Street, New Providence/Paradise Isl

Three bed, two and a half bath home situated in the a quiet neighbourhood of Domingo Heights....

Three bed, two and a half bath home situated in the a quiet neighbourhood of Domingo Heights. Partially furnished and and ready for occupancy. This home sits on a multifamily lot which can be expanded to include two efficiency units to assist with your mortgage. This home is conveniently located near shopping, major highways, grocery stores, schools, churches and entertainment. Make this house your home today. Priced to sell....read more on our website.