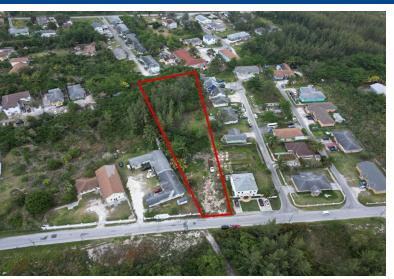

## ANNA ROAD, Joe Farrington Road, New Providence/Paradiso

Presenting Lot #67 Hanna Road – A prime investment opportunity in the eastern hemisphere of...

Presenting Lot #67 Hanna Road - A prime investment opportunity in the eastern hemisphere of New Providence. Both residential and commercial properties surround this multi-family parcel of land spanning 37,026 sq. ft. With just a few sq. ft off 1 acre, this property offers immense potential for development! Whether you envision building an apartment complex, your dream home with a massive yard space, or desire to build an elevated structure just minutes away from the ocean and lake, this lot has the appeal to provide the perfect canvas for flexibility. Situated in a quiet, safe, and family oriented neighborhood, the property boasts proximity to shopping centers, schools and essentials. With its strategic location and substantial space, Lot #67 Hanna Rd is an ideal choice for developers loo...read more on our website.

Bedrooms: 0
Bathrooms: 0
Lot Size: 37026
Subdivision: Joe
Farrington Road
Features: Adult Oriented,
Central location, Easy
Access, Family Oriented,
Level Lot, None, Quiet
Area, Recreation Nearby,
Road - Paved, Seniors
Oriented, Shopping
Nearby, View - Lake,
View - Ocean