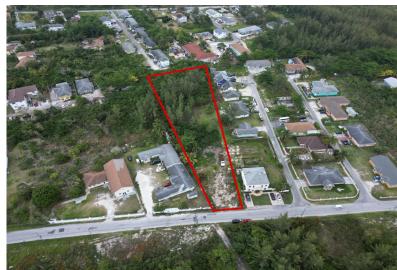

## ANNA ROAD, Joe Farrington Road, New Providence/Paradiso

Presenting Lot #67 Hanna Road – A prime investment opportunity in the eastern hemisphere of...

Presenting Lot #67 Hanna Road - A prime investment opportunity in the eastern hemisphere of New Providence. Both residential and commercial properties surround this multi-family parcel of land spanning 37,026 sq. ft. With just a few sq. ft off 1 acre, this property offers immense potential for development! Whether you envision building an apartment complex, your dream home with a massive yard space, or desire to build an elevated structure just minutes away from the ocean and lake, this lot has the appeal to provide the perfect canvas for flexibility. Situated in a quiet, safe, and family oriented neighborhood, the property boasts proximity to shopping centers, schools and essentials. With its strategic location and substantial space, Lot #67 Hanna Rd is an ideal choice for developers loo...read more on our website.

Bedrooms: 0
Bathrooms: 0
Lot Size: 37026
Subdivision: Joe
Farrington Road
Features: Adult Oriented,
Central location, Easy
Access, Family Oriented,
Level Lot, None, Quiet
Area, Recreation Nearby,
Road - Paved, Seniors
Oriented, Shopping
Nearby, View - Lake,
View - Ocean