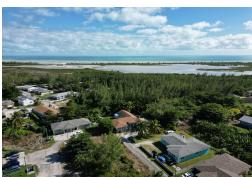

## ANNA ROAD, Joe Farrington Road, New Providence/Paradiso

Presenting Lot #67 Hanna Road – A prime investment opportunity in the eastern hemisphere of...

Presenting Lot #67 Hanna Road - A prime investment opportunity in the eastern hemisphere of New Providence. Both residential and commercial properties surround this multi-family parcel of land spanning 37,026 sq. ft. With just a few sq. ft off 1 acre, this property offers immense potential for development! Whether you envision building an apartment complex, your dream home with a massive yard space, or desire to build an elevated structure just minutes away from the ocean and lake, this lot has the appeal to provide the perfect canvas for flexibility. Situated in a quiet, safe, and family oriented neighborhood, the property boasts proximity to shopping centers, schools and essentials. With its strategic location and substantial space, Lot #67 Hanna Rd is an ideal choice for developers loo...read more on our website.

Bedrooms: 0
Bathrooms: 0
Lot Size: 37026
Subdivision: Joe
Farrington Road
Features: Adult Oriented,
Central location, Easy
Access, Family Oriented,
Level Lot, None, Quiet
Area, Recreation Nearby,
Road - Paved, Seniors
Oriented, Shopping
Nearby, View - Lake,
View - Ocean