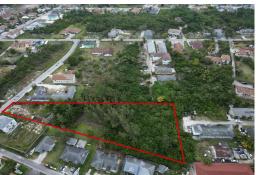

## ANNA ROAD, Joe Farrington Road, New Providence/Paradiso

Presenting Lot #67 Hanna Road – A prime investment opportunity in the eastern hemisphere of...

Presenting Lot #67 Hanna Road - A prime investment opportunity in the eastern hemisphere of New Providence. Both residential and commercial properties surround this multi-family parcel of land spanning 37,026 sq. ft. With just a few sq. ft off 1 acre, this property offers immense potential for development! Whether you envision building an apartment complex, your dream home with a massive yard space, or desire to build an elevated structure just minutes away from the ocean and lake, this lot has the appeal to provide the perfect canvas for flexibility. Situated in a quiet, safe, and family oriented neighborhood, the property boasts proximity to shopping centers, schools and essentials. With its strategic location and substantial space, Lot #67 Hanna Rd is an ideal choice for developers loo...read more on our website.

Bedrooms: 0
Bathrooms: 0
Lot Size: 37026
Subdivision: Joe
Farrington Road
Features: Adult Oriented,
Central location, Easy
Access, Family Oriented,
Level Lot, None, Quiet
Area, Recreation Nearby,
Road - Paved, Seniors
Oriented, Shopping
Nearby, View - Lake,
View - Ocean