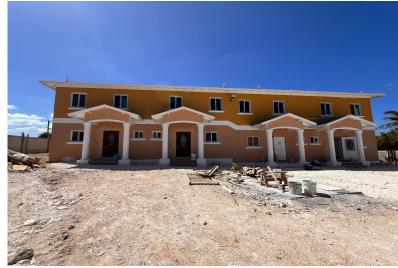

## AST PARK ESTATES, Winton, New Providence/Paradise Isla

Newly constructed 2 bed 2.5 bath located East Park Estates off Prince Charles Drive. This unit will...

Newly constructed 2 bed 2.5 bath located East Park Estates off Prince Charles Drive. This unit will be equipped with stainless steel appliances washer and dryer with ductless air conditioning in the living and bedrooms. This community is central east with close proximity to the eastern shopping centers, schools and banks with easy commute to the inner city....read more on our website.

Bedrooms: 2 Bathrooms: 2 Lot Size: 10000 Subdivision: Winton

EAST PARK ESTATES. Winton. New Providence/Paradise Island

Phone:

Features: Appliances

Only, Hurricane Windows

\$3.000 ID# M61889 View Online www.sarlesrealty.com