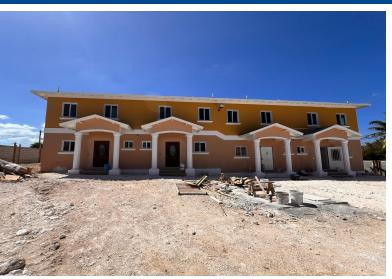

## AST PARK ESTATES, Winton, New Providence/Paradise Isla

Newly constructed 2 bed 2.5 bath located East Park Estates off Prince Charles Drive. This unit will...

Newly constructed 2 bed 2.5 bath located East Park Estates off Prince Charles Drive. This unit will be equipped with stainless steel appliances washer and dryer with ductless air conditioning in the living and bedrooms. This community is central east with close proximity to the eastern shopping centers, schools and banks with easy commute to the inner city....read more on our website.

Bedrooms: 2 Bathrooms: 2 Lot Size: 10000 Subdivision: Winton

EAST PARK ESTATES. Winton. New Providence/Paradise Island

Phone:

Features: Appliances

Only, Hurricane Windows

\$3.000 ID# M61889 View Online www.sarlesrealty.com