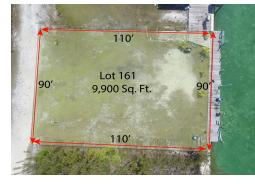

## This choice cleared canal lot offers a generous 90 ft. of fully sea-walled deep-water canal...

This choice cleared canal lot offers a generous 90 ft. of fully sea-walled deep-water canal frontage, with a 90 ft. dock extending across the entire canal frontage. A prime single-family parcel situated on the main canal within the Leisure Lee Waterways. This level ready for construction lot features spacious 9,900 square feet in size. Underground utilities are in place within Leisure Lee, with electricity, water, telephone, high speed DSL internet and trash collection available at the property road boundary line. Roadways within the Leisure Lee community are well maintained, and verges landscaped with tropical shade trees. Two pristine white sandy beaches of Leisure Lee are just a short walking distance away. The Leisure Lee canal waterways, having a minimum low tide depth in excess of 6 ...read more on our website.

Bedrooms: 0 Bathrooms: 0 Lot Size: 9900 Subdivision: Leisure Lee Features: Adult Oriented, Can Be Rented, Canal Front, Easy Access, Family Oriented, Level Lot, Low Maint Yard, None, Pets Allowed, Phone to Lot, Road -Gravel, Seniors Oriented, Underground Services, View - Ocean