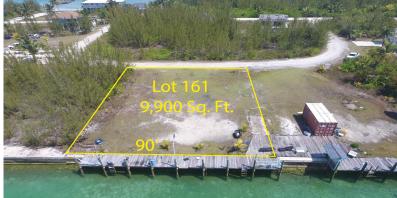

## CANAL LOT 161, Leisure Lee, Abaco

**Roberts Way East (Main Canal)** 

Roberts Way East (Main Canal)

## This choice cleared canal lot offers a generous 90 ft. of fully sea-walled deep-water canal...

This choice cleared canal lot offers a generous 90 ft. of fully sea-walled deep-water canal frontage, with a 90 ft. dock extending across the entire canal frontage. A prime single-family parcel situated on the main canal within the Leisure Lee Waterways. This level ready for construction lot features spacious 9,900 square feet in size. Underground utilities are in place within Leisure Lee, with electricity, water, telephone, high speed DSL internet and trash collection available at the property road boundary line. Roadways within the Leisure Lee community are well maintained, and verges landscaped with tropical shade trees. Two pristine white sandy beaches of Leisure Lee are just a short walking distance away. The Leisure Lee canal waterways, having a minimum low tide depth in excess of 6 ...read more on our website.

Bedrooms: 0 Bathrooms: 0 Lot Size: 9900 Subdivision: Leisure Lee Features: Adult Oriented, Can Be Rented, Canal Front, Easy Access, Family Oriented, Level Lot, Low Maint Yard, None, Pets Allowed, Phone to Lot, Road -Gravel, Seniors Oriented, Underground Services, View - Ocean