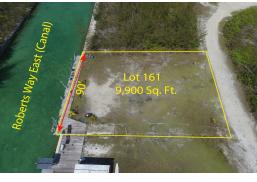

## CANAL LOT 161, Leisure Lee, Abaco

**Roberts Way East (Main Canal)** 

Roberts Way East (Main Canal)

## This choice cleared canal lot offers a generous 90 ft. of fully sea-walled deep-water canal...

This choice cleared canal lot offers a generous 90 ft. of fully sea-walled deep-water canal frontage, with a 90 ft. dock extending across the entire canal frontage. A prime single-family parcel situated on the main canal within the Leisure Lee Waterways. This level ready for construction lot features spacious 9,900 square feet in size. Underground utilities are in place within Leisure Lee, with electricity, water, telephone, high speed DSL internet and trash collection available at the property road boundary line. Roadways within the Leisure Lee community are well maintained, and verges landscaped with tropical shade trees. Two pristine white sandy beaches of Leisure Lee are just a short walking distance away. The Leisure Lee canal waterways, having a minimum low tide depth in excess of 6 ...read more on our website.

Bedrooms: 0 Bathrooms: 0 Lot Size: 9900 Subdivision: Leisure Lee Features: Adult Oriented, Can Be Rented, Canal Front, Easy Access, Family Oriented, Level Lot, Low Maint Yard, None, Pets Allowed, Phone to Lot, Road -Gravel, Seniors Oriented, Underground Services, View - Ocean