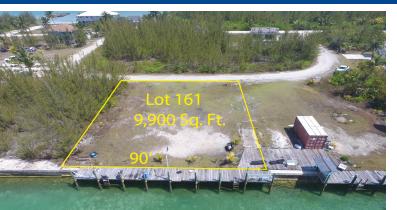

## CANAL LOT 161, Leisure Lee, Abaco

**Roberts Way East (Main Canal)** 

Roberts Way East (Main Canal)

## This choice cleared canal lot offers a generous 90 ft. of fully sea-walled deep-water canal...

This choice cleared canal lot offers a generous 90 ft. of fully sea-walled deep-water canal frontage, with a 90 ft. dock extending across the entire canal frontage. A prime single-family parcel situated on the main canal within the Leisure Lee Waterways. This level ready for construction lot features spacious 9,900 square feet in size. Underground utilities are in place within Leisure Lee, with electricity, water, telephone, high speed DSL internet and trash collection available at the property road boundary line. Roadways within the Leisure Lee community are well maintained, and verges landscaped with tropical shade trees. Two pristine white sandy beaches of Leisure Lee are just a short walking distance away. The Leisure Lee canal waterways, having a minimum low tide depth in excess of 6 ...read more on our website.

Bedrooms: 0 Bathrooms: 0 Lot Size: 9900 Subdivision: Leisure Lee Features: Adult Oriented, Can Be Rented, Canal Front, Easy Access, Family Oriented, Level Lot, Low Maint Yard, None, Pets Allowed, Phone to Lot, Road -Gravel, Seniors Oriented, Underground Services, View - Ocean