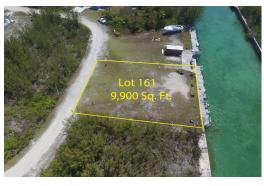

## CANAL LOT 161, Leisure Lee, Abaco

**Roberts Way East (Main Canal)** 

Roberts Way East (Main Canal)

## This choice cleared canal lot offers a generous 90 ft. of fully sea-walled deep-water canal...

This choice cleared canal lot offers a generous 90 ft. of fully sea-walled deep-water canal frontage, with a 90 ft. dock extending across the entire canal frontage. A prime single-family parcel situated on the main canal within the Leisure Lee Waterways. This level ready for construction lot features spacious 9,900 square feet in size. Underground utilities are in place within Leisure Lee, with electricity, water, telephone, high speed DSL internet and trash collection available at the property road boundary line. Roadways within the Leisure Lee community are well maintained, and verges landscaped with tropical shade trees. Two pristine white sandy beaches of Leisure Lee are just a short walking distance away. The Leisure Lee canal waterways, having a minimum low tide depth in excess of 6 ...read more on our website.

Bedrooms: 0 Bathrooms: 0 Lot Size: 9900 Subdivision: Leisure Lee Features: Adult Oriented, Can Be Rented, Canal Front, Easy Access, Family Oriented, Level Lot, Low Maint Yard, None, Pets Allowed, Phone to Lot, Road -Gravel, Seniors Oriented, Underground Services, View - Ocean