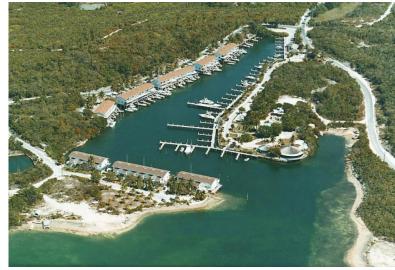

## EAT HARBOUR CAY LOT 36, Great Harbour Cay, Berry Isl

With its close proximity to the southern United States, Great Harbour Cay, in the Berry Islands...

With its close proximity to the southern United States, Great Harbour Cay, in the Berry Islands offers a beautiful island escape. The 7 mile long Island offers a varied landscape of elevations up to 70 feet, bonefish flats, powder white sandy beaches along with an established marina and restaurants. Make this Island getaway your home away from home!...read more on our website.