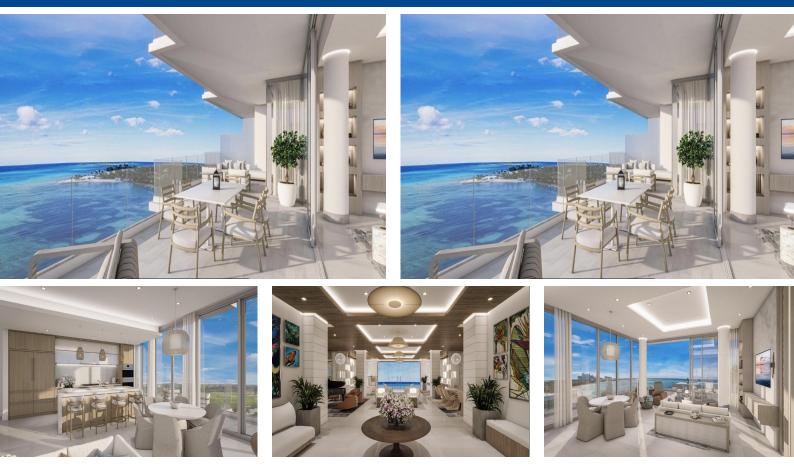

## USES AT GOLDWYNN, Cable Beach, New Providence/Para

Discover refined coastal living in this exclusive 3-bed, 3.5-bath Penthouse at Goldwynn, on Cable...

Discover refined coastal living in this exclusive 3-bed, 3.5-bath Penthouse at Goldwynn, on Cable Beach. Perched on the 8th floor, this residence offers panoramic ocean views and direct beach access. With 12-ft ceilings, private elevator, and high-end finishes, it spans approx. 3,380 sq. ft. of elegant interior space, plus a 508 sq. ft. balcony ideal for seamless indoor-outdoor living. Enjoy the best of resort-style amenities with a private Goldwynn Resort membership, including a heated infinity pool, seaside dining, spa, and a modern fitness center. Nestled along the famed Cable Beach strip, residents are just a beach walk away from Baha Marâ $\in^{TM}$ s casino, golf course, and 40+ restaurants. Close to the airport, Downtown, and Paradise Island, this penthouse offers the perfect blend of privacy...read more on our website.

PENTHOUSES AT GOLDWYNN, ach Cable Beach, New Providence/Paradise Island , Phone: