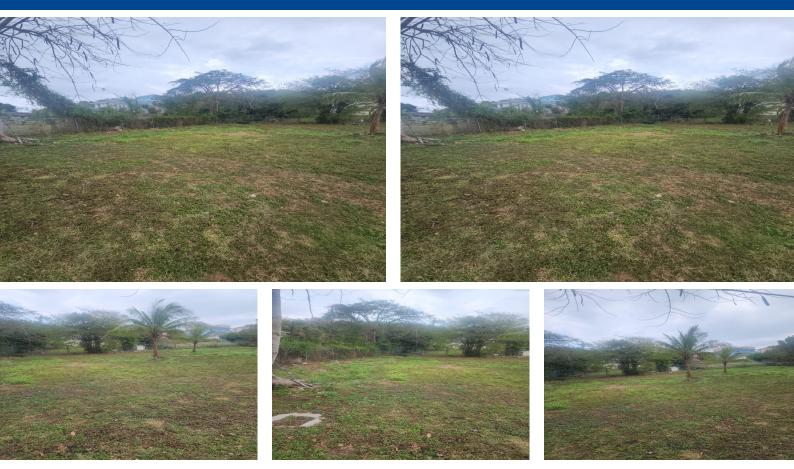

## Prime Lot | 13,052 sq ft | Nassau, Western End |Step into your next big opportunity with this rare...

Prime Lot | 13,052 sq ft | Nassau, Western End |Step into your next big opportunity with this rare gem tucked away in the coveted, family-friendly enclave of Tropical Gardens. Spanning 13,052 sq ft, this expansive lot sits at the base of a gentle hill, offering subtle elevation, natural drainage, and an ideal canvas for your dream home or investment property. Located on the highly desirable western end of New Providence, you're just minutes from shopping, schools, beaches, and the airport  $\hat{a} \in$ " yet perfectly positioned in a peaceful, established neighborhood that exudes charm and value.  $\hat{a}e$ " Why You'll Love It:  $\hat{a}e$ ... Generous 101.2 x 120 ft lot  $\hat{a} \in$ " ready for your vision  $\hat{a}e$ ... Clean, quiet, and upscale area with consistent pro...read more on our website.

Bedrooms: 0 Bathrooms: 0 Lot Size: 13052 Subdivision: West Bay Street Features: None

Lot 15 TROPICAL GARDENS RD., West Bay Street, New Providence/Paradise Island Phone: