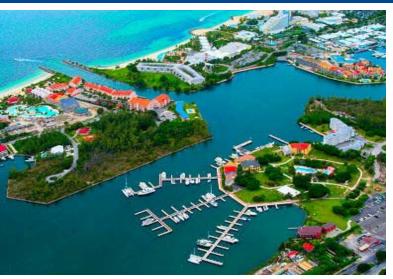

## Grand Bahama Yacht Club

## PRIME DOCK SLIPS FOR SALE

Grand Bahama Yacht Club, with dockage from 40' to 150' is located at the deep-water entrance of Bell Channel, Freeport, Grand Bahama Island. The full-service, deep-water marina offers superior facilities in a classic setting of turn of- the-century brick and coral walkways, mature shade trees and picturesque piers.

Grand Bahama Yacht Club offers everything a yachtsman could wish for in an island locale. Grand Bahama Yacht Club is within walking distance to duty free shopping, golf, nearly 30 restaurants, a luxurious casino, white sandy beachesÉ everything you need for active island living with a truly international flair. 40' to 80' \$7,000 per ft. and 80' and up \$9,000 per ft.