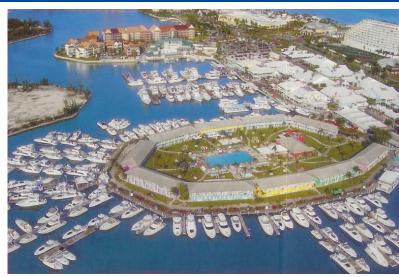

## Grand Bahama Yacht Club

## PRIME DOCK SLIPS FOR SALE

Grand Bahama Yacht Club, with dockage from 40' to 150' is located at the deep-water entrance of Bell Channel, Freeport, Grand Bahama Island. The full-service, deep-water marina offers superior facilities in a classic setting of turn of- the-century brick and coral walkways, mature shade trees and picturesque piers.

Grand Bahama Yacht Club offers everything a yachtsman could wish for in an island locale. Grand Bahama Yacht Club is within walking distance to duty free shopping, golf, nearly 30 restaurants, a luxurious casino, white sandy beachesÉ everything you need for active island living with a truly international flair. 40' to 80' \$7,000 per ft. and 80' and up \$9,000 per ft.