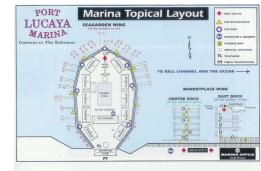

## Grand Bahama Yacht Club

## PRIME DOCK SLIPS FOR SALE

Grand Bahama Yacht Club, with dockage from 40' to 150' is located at the deep-water entrance of Bell Channel, Freeport, Grand Bahama Island. The full-service, deep-water marina offers superior facilities in a classic setting of turn of- the-century brick and coral walkways, mature shade trees and picturesque piers.

Grand Bahama Yacht Club offers everything a yachtsman could wish for in an island locale. Grand Bahama Yacht Club is within walking distance to duty free shopping, golf, nearly 30 restaurants, a luxurious casino, white sandy beachesÉ everything you need for active island living with a truly international flair. 40' to 80' \$7,000 per ft. and 80' and up \$9,000 per ft.