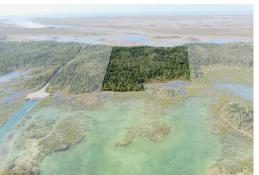

## 20 ACRES TREASURER CAY, Treasure Cay, Abaco

Situated in the desirable Hill Creek area of Abaco, this 20.08-acre oceanfront property offers...

Situated in the desirable Hill Creek area of Abaco, this 20.08-acre oceanfront property offers exceptional potential for residential, mixed-use, or commercial development. Conveniently located between Treasure Cay and Marsh Harbour, it provides easy access to two international airports, marinas, resorts, and commercial hubs. With no known zoning restrictions, possibilities include private estates, eco-retreats, conservation areas, or commercial ventures. The property features two hills, maximizing privacy, ocean views, and natural breezes. Direct ocean access with a channel offers prime potential for dockage or marina development. Located along Abaco Highway, it has road access and electricity, with potential for off-grid sustainability. Just 20 minutes from Marsh Harbour's commercial ce...read more on our website.