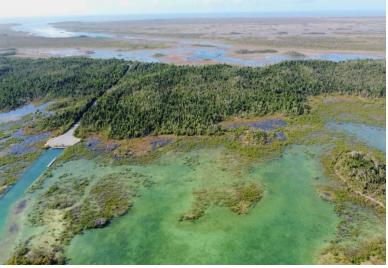

## 20 ACRES TREASURER CAY, Treasure Cay, Abaco

Situated in the desirable Hill Creek area of Abaco, this 20.08-acre oceanfront property offers...

Situated in the desirable Hill Creek area of Abaco, this 20.08-acre oceanfront property offers exceptional potential for residential, mixed-use, or commercial development. Conveniently located between Treasure Cay and Marsh Harbour, it provides easy access to two international airports, marinas, resorts, and commercial hubs. With no known zoning restrictions, possibilities include private estates, eco-retreats, conservation areas, or commercial ventures. The property features two hills, maximizing privacy, ocean views, and natural breezes. Direct ocean access with a channel offers prime potential for dockage or marina development. Located along Abaco Highway, it has road access and electricity, with potential for off-grid sustainability. Just 20 minutes from Marsh Harbour's commercial ce...read more on our website.