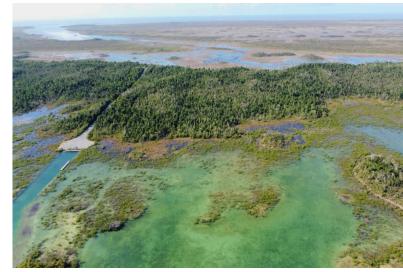

## 20 ACRES TREASURER CAY, Treasure Cay, Abaco

Situated in the desirable Hill Creek area of Abaco, this 20.08-acre oceanfront property offers...

Situated in the desirable Hill Creek area of Abaco, this 20.08-acre oceanfront property offers exceptional potential for residential, mixed-use, or commercial development. Conveniently located between Treasure Cay and Marsh Harbour, it provides easy access to two international airports, marinas, resorts, and commercial hubs. With no known zoning restrictions, possibilities include private estates, eco-retreats, conservation areas, or commercial ventures. The property features two hills, maximizing privacy, ocean views, and natural breezes. Direct ocean access with a channel offers prime potential for dockage or marina development. Located along Abaco Highway, it has road access and electricity, with potential for off-grid sustainability. Just 20 minutes from Marsh Harbour's commercial ce...read more on our website.