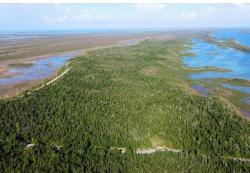

## 20 ACRES TREASURER CAY, Treasure Cay, Abaco

Situated in the desirable Hill Creek area of Abaco, this 20.08-acre oceanfront property offers...

Situated in the desirable Hill Creek area of Abaco, this 20.08-acre oceanfront property offers exceptional potential for residential, mixed-use, or commercial development. Conveniently located between Treasure Cay and Marsh Harbour, it provides easy access to two international airports, marinas, resorts, and commercial hubs. With no known zoning restrictions, possibilities include private estates, eco-retreats, conservation areas, or commercial ventures. The property features two hills, maximizing privacy, ocean views, and natural breezes. Direct ocean access with a channel offers prime potential for dockage or marina development. Located along Abaco Highway, it has road access and electricity, with potential for off-grid sustainability. Just 20 minutes from Marsh Harbour's commercial ce...read more on our website.