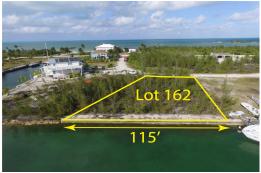

## 162 LOT 162 LEISURE LEE, Leisure Lee, Abaco

Lot # 162 is a choice canal single family parcel situated on a quiet crescent and featuring 115 ft....

Lot # 162 is a choice canal single family parcel situated on a quiet crescent and featuring 115 ft. of concrete/block seawall on the main deep-water canal within Leisure Lee. This wooded and level parcel offers a building envelope of 9,990 square feet for your desired vacation get-away home or retirement residence. Underground utilities are in place within Leisure Lee, with electricity, potable water, telephone, high speed DSL internet and trash collection available at the property road boundary line. Roadways within the Leisure Lee community are well maintained, and verges landscaped with tropical shade trees. The Leisure Lee canal waterways, having a minimum low tide depth in excess of 6 feet, are well suited for larger vessels, offering an excellent shelter from the Sea of Abaco, while ...read more on our website.