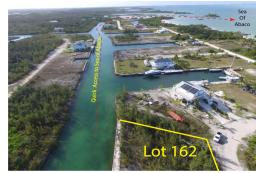

## 162 LOT 162 LEISURE LEE, Leisure Lee, Abaco

Lot # 162 is a choice canal single family parcel situated on a quiet crescent and featuring 115 ft....

Lot # 162 is a choice canal single family parcel situated on a quiet crescent and featuring 115 ft. of concrete/block seawall on the main deep-water canal within Leisure Lee. This wooded and level parcel offers a building envelope of 9,990 square feet for your desired vacation get-away home or retirement residence. Underground utilities are in place within Leisure Lee, with electricity, potable water, telephone, high speed DSL internet and trash collection available at the property road boundary line. Roadways within the Leisure Lee community are well maintained, and verges landscaped with tropical shade trees. The Leisure Lee canal waterways, having a minimum low tide depth in excess of 6 feet, are well suited for larger vessels, offering an excellent shelter from the Sea of Abaco, while ...read more on our website.

162 LOT 162 LEISURE LEE, Leisure Lee, Abaco Phone:

\$195.000 ID# M61845 View Online www.sarlesrealty.com