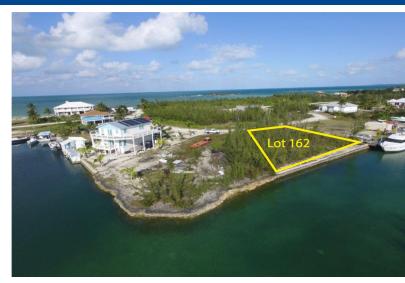

## 162 LOT 162 LEISURE LEE, Leisure Lee, Abaco

Lot # 162 is a choice canal single family parcel situated on a quiet crescent and featuring 115 ft....

Lot # 162 is a choice canal single family parcel situated on a quiet crescent and featuring 115 ft. of concrete/block seawall on the main deep-water canal within Leisure Lee. This wooded and level parcel offers a building envelope of 9,990 square feet for your desired vacation get-away home or retirement residence. Underground utilities are in place within Leisure Lee, with electricity, potable water, telephone, high speed DSL internet and trash collection available at the property road boundary line. Roadways within the Leisure Lee community are well maintained, and verges landscaped with tropical shade trees. The Leisure Lee canal waterways, having a minimum low tide depth in excess of 6 feet, are well suited for larger vessels, offering an excellent shelter from the Sea of Abaco, while ...read more on our website.