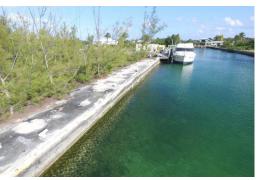

## 162 LOT 162 LEISURE LEE, Leisure Lee, Abaco

Lot # 162 is a choice canal single family parcel situated on a quiet crescent and featuring 115 ft....

Lot # 162 is a choice canal single family parcel situated on a quiet crescent and featuring 115 ft. of concrete/block seawall on the main deep-water canal within Leisure Lee. This wooded and level parcel offers a building envelope of 9,990 square feet for your desired vacation get-away home or retirement residence. Underground utilities are in place within Leisure Lee, with electricity, potable water, telephone, high speed DSL internet and trash collection available at the property road boundary line. Roadways within the Leisure Lee community are well maintained, and verges landscaped with tropical shade trees. The Leisure Lee canal waterways, having a minimum low tide depth in excess of 6 feet, are well suited for larger vessels, offering an excellent shelter from the Sea of Abaco, while ...read more on our website.