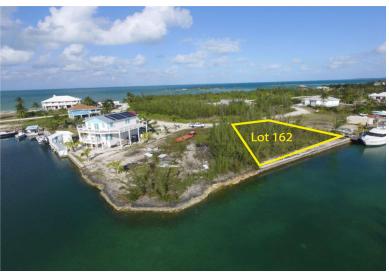

## 162 LOT 162 LEISURE LEE, Leisure Lee, Abaco

Lot # 162 is a choice canal single family parcel situated on a quiet crescent and featuring 115 ft....

Lot # 162 is a choice canal single family parcel situated on a quiet crescent and featuring 115 ft. of concrete/block seawall on the main deep-water canal within Leisure Lee. This wooded and level parcel offers a building envelope of 9,990 square feet for your desired vacation get-away home or retirement residence. Underground utilities are in place within Leisure Lee, with electricity, potable water, telephone, high speed DSL internet and trash collection available at the property road boundary line. Roadways within the Leisure Lee community are well maintained, and verges landscaped with tropical shade trees. The Leisure Lee canal waterways, having a minimum low tide depth in excess of 6 feet, are well suited for larger vessels, offering an excellent shelter from the Sea of Abaco, while ...read more on our website.