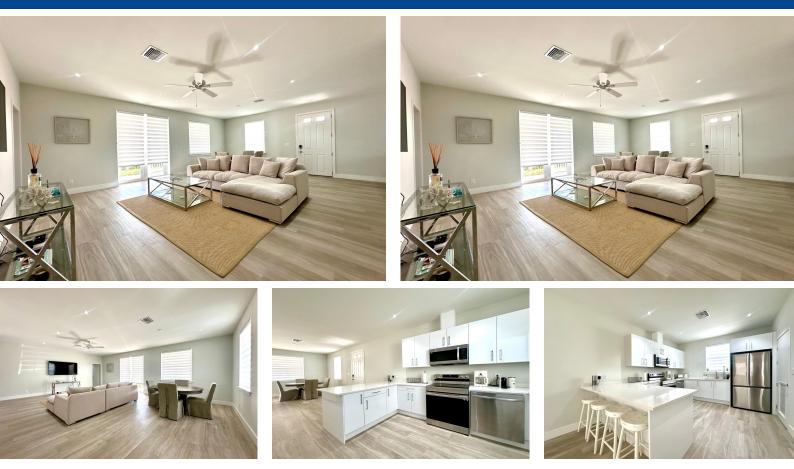

## Located on the ground floor, Unit 9 offers stunning marina views from both the master bedroom and...

Located on the ground floor, Unit 9 offers stunning marina views from both the master bedroom and covered patio. The thoughtfully designed layout includes a master suite with an ensuite bathroom, while the two additional bedrooms share a well-appointed bath. The modern kitchen features a breakfast bar that seats four, complemented by two spacious pantries. The dining area comfortably accommodates four guests. This fully furnished unit boasts brand-new furniture, bedding, and appliances, including a high-efficiency washer, dryer, refrigerator, dishwasher, ceiling fans, and energy-saving LED lighting. An automatic backup generator ensures uninterrupted power. Residents of Galleon Bay enjoy exclusive access to a dedicated outdoor gym and pools. Additional community amenities include a spa, be...read more on our website.

Bedrooms: 3 Bathrooms: 2 Lot Size: 0 Subdivision: Yamacraw Features: Family Oriented, Furnished, Garden Area, Gated Community, Impact Windows, Landscaped, Main Level Entry, Marina Nearby, Recreation Nearby, Shopping Nearby, Stand-by Generator, Swimming Pool, View - Ocean