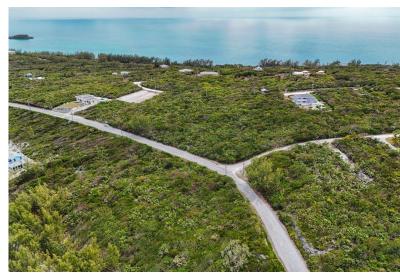

## RAINBOW BAY, Rainbow Bay, Eleuthera

Located in the highly desirable Rainbow Bay community on Eleuthera, this 13,000+ square foot lot...

Located in the highly desirable Rainbow Bay community on Eleuthera, this 13,000+ square foot lot offers an incredible opportunity to build your ideal vacation home or investment property. With the right design, you can take advantage of beautiful ocean views while enjoying the peaceful, private atmosphere of this tranquil neighborhood. Rainbow Bay is perfectly situated for exploring Eleuthera's stunning beaches, vibrant local culture and natural attractions. With convenient access to international airports in Governor's Harbour and North Eleuthera, travel to and from the island is a breeze. Don't miss this chance to own a piece of paradise on one of the most sought after islands in The Bahamas....read more on our website.

Bedrooms: 0 Bathrooms: 0 Lot Size: 13000

ot Size: 13000 RAINBOW BAY, Rainbow Bay,

Subdivision: Rainbow Bay

Features: Highway

Phone:

Access, None

JAMES SARLES REALTY

\$65.000 ID# M61848 View Online www.sarlesrealty.com