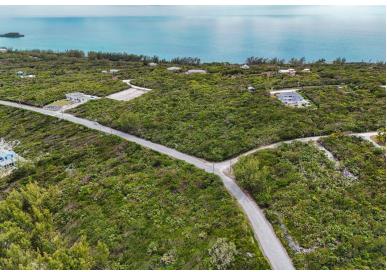

## RAINBOW BAY, Rainbow Bay, Eleuthera

Located in the highly desirable Rainbow Bay community on Eleuthera, this 13,000+ square foot lot...

Located in the highly desirable Rainbow Bay community on Eleuthera, this 13,000+ square foot lot offers an incredible opportunity to build your ideal vacation home or investment property. With the right design, you can take advantage of beautiful ocean views while enjoying the peaceful, private atmosphere of this tranquil neighborhood. Rainbow Bay is perfectly situated for exploring Eleuthera's stunning beaches, vibrant local culture and natural attractions. With convenient access to international airports in Governor's Harbour and North Eleuthera, travel to and from the island is a breeze. Don't miss this chance to own a piece of paradise on one of the most sought after islands in The Bahamas....read more on our website.

Bedrooms: 0 Bathrooms: 0 Lot Size: 13000

ot Size: 13000 RAINBOW BAY, Rainbow Bay,

Subdivision: Rainbow Bay

Features: Highway

Phone:

Access, None

JAMES SARLES REALTY

\$65.000 ID# M61848 View Online www.sarlesrealty.com