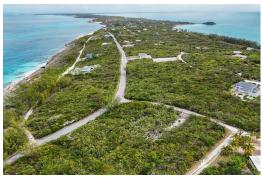

## RAINBOW BAY, Rainbow Bay, Eleuthera

Located in the highly desirable Rainbow Bay community on Eleuthera, this 13,000+ square foot lot...

Located in the highly desirable Rainbow Bay community on Eleuthera, this 13,000+ square foot lot offers an incredible opportunity to build your ideal vacation home or investment property. With the right design, you can take advantage of beautiful ocean views while enjoying the peaceful, private atmosphere of this tranquil neighborhood. Rainbow Bay is perfectly situated for exploring Eleuthera's stunning beaches, vibrant local culture and natural attractions. With convenient access to international airports in Governor's Harbour and North Eleuthera, travel to and from the island is a breeze. Don't miss this chance to own a piece of paradise on one of the most sought after islands in The Bahamas....read more on our website.

Bedrooms: 0 Bathrooms: 0 Lot Size: 13000

ot Size: 13000 RAINBOW BAY, Rainbow Bay,

Subdivision: Rainbow Bay

Features: Highway

Phone:

Access, None

JAMES SARLES REALTY

\$65.000 ID# M61848 View Online www.sarlesrealty.com