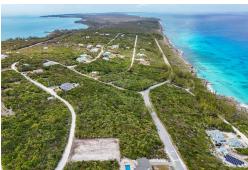

## RAINBOW BAY, Rainbow Bay, Eleuthera

Located in the highly desirable Rainbow Bay community on Eleuthera, this 13,000+ square foot lot...

Located in the highly desirable Rainbow Bay community on Eleuthera, this 13,000+ square foot lot offers an incredible opportunity to build your ideal vacation home or investment property. With the right design, you can take advantage of beautiful ocean views while enjoying the peaceful, private atmosphere of this tranquil neighborhood. Rainbow Bay is perfectly situated for exploring Eleuthera's stunning beaches, vibrant local culture and natural attractions. With convenient access to international airports in Governor's Harbour and North Eleuthera, travel to and from the island is a breeze. Don't miss this chance to own a piece of paradise on one of the most sought after islands in The Bahamas....read more on our website.

Bedrooms: 0 Bathrooms: 0 Lot Size: 13000

ot Size: 13000 RAINBOW BAY, Rainbow Bay,

Subdivision: Rainbow Bay

Features: Highway

Phone:

Access, None

JAMES SARLES REALTY

\$65.000 ID# M61848 View Online www.sarlesrealty.com