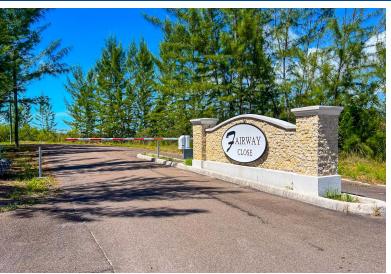

## , FAIRWAY CLOSE, Coral Harbour, New Providence/Paradi

Discover the perfect opportunity for investment at Fairway Close, an exclusive community nestled in...

Discover the perfect opportunity for investment at Fairway Close, an exclusive community nestled in the heart of Coral Harbour. These prime multifamily lots are ideally situated within walking distance to pristine beaches, offering a tranquil lifestyle combined with convenience. Lot 30 is 7,776 square feet. Enjoy easy access to essential amenities, including schools, shopping centers, and the airport, all just a short drive away. Each lot is equipped with essential utilities, ensuring a seamless building experience. Safety and privacy are paramount, as the community is gated and secure, providing peace of mind for residents and investors alike. Phase 1 has already sold out and we are introducing Phase 2! Whether you're looking to develop a thriving multifamily residence or create a vibra...read more on our website.

Bathrooms: 0

Lot Size: 7776

Subdivision: Coral Harbour
Features: Easy Access,
Family Oriented, Gated
Community, None, Pets

Bedrooms: 0

Allowed, Quiet Area, Road - Paved, Treed Lot

LOT 30, FAIRWAY CLOSE, Coral arbour Harbour, New