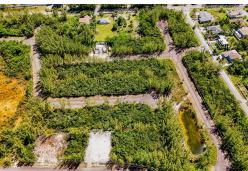

## , FAIRWAY CLOSE, Coral Harbour, New Providence/Paradi

Discover the perfect opportunity for investment at Fairway Close, an exclusive community nestled in...

Discover the perfect opportunity for investment at Fairway Close, an exclusive community nestled in the heart of Coral Harbour. These prime multifamily lots are ideally situated within walking distance to pristine beaches, offering a tranquil lifestyle combined with convenience. Lot 30 is 7,776 square feet. Enjoy easy access to essential amenities, including schools, shopping centers, and the airport, all just a short drive away. Each lot is equipped with essential utilities, ensuring a seamless building experience. Safety and privacy are paramount, as the community is gated and secure, providing peace of mind for residents and investors alike. Phase 1 has already sold out and we are introducing Phase 2! Whether you're looking to develop a thriving multifamily residence or create a vibra...read more on our website.

Bathrooms: 0

Lot Size: 7776

Subdivision: Coral Harbour
Features: Easy Access,
Family Oriented, Gated
Community, None, Pets

Bedrooms: 0

Allowed, Quiet Area, Road - Paved, Treed Lot

LOT 30, FAIRWAY CLOSE, Coral arbour Harbour, New