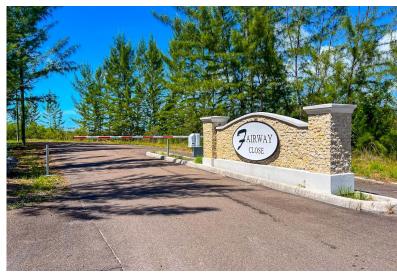

## , FAIRWAY CLOSE, Coral Harbour, New Providence/Paradi

Discover the perfect opportunity for investment at Fairway Close, an exclusive community nestled in...

Discover the perfect opportunity for investment at Fairway Close, an exclusive community nestled in the heart of Coral Harbour. These prime multifamily lots are ideally situated within walking distance to pristine beaches, offering a tranquil lifestyle combined with convenience. Lot 30 is 7,776 square feet. Enjoy easy access to essential amenities, including schools, shopping centers, and the airport, all just a short drive away. Each lot is equipped with essential utilities, ensuring a seamless building experience. Safety and privacy are paramount, as the community is gated and secure, providing peace of mind for residents and investors alike. Phase 1 has already sold out and we are introducing Phase 2! Whether you're looking to develop a thriving multifamily residence or create a vibra...read more on our website.

Bathrooms: 0

Lot Size: 7776

Subdivision: Coral Harbour
Features: Easy Access,
Family Oriented, Gated
Community, None, Pets

Bedrooms: 0

Allowed, Quiet Area, Road - Paved, Treed Lot

LOT 30, FAIRWAY CLOSE, Coral arbour Harbour, New