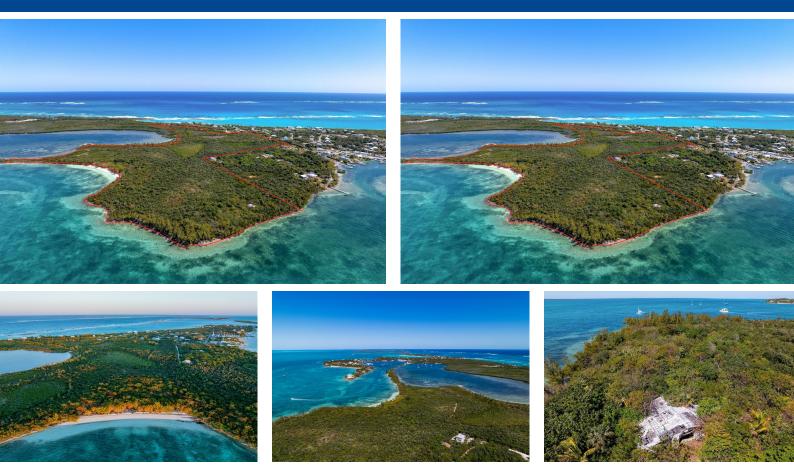

## GREEN TURTLE CAY ACREAGE, Green Turtle Cay, Abac

This 64.67-acre waterfront property boasts a secluded beach, over 5,000 feet of protected linear...

This 64.67-acre waterfront property boasts a secluded beach, over 5,000 feet of protected linear waterfront, and elevations over 30 feet with breathtaking ocean views. Bordering both the Sea of Abaco and White Sound Harbour, it offers deep-water access, making it an exceptional site for a marina and luxury waterfront community. Once cultivated by a botanist, the land is rich with lush tropical foliage, fruit trees, and hardwoods. While largely undeveloped, it includes a distressed caretakerâ $\in$ <sup>TM</sup>s cottage and workshop. Abaco has long been the premier destination for fishermen and yachting enthusiasts, with unprecedented demand for deep-water access properties. Green Turtle Cay, home to the historic town of New Plymouthâ $\in$ "founded in 1783â $\in$ "is a thriving, family-friendly community with a rich m...read more on our website.