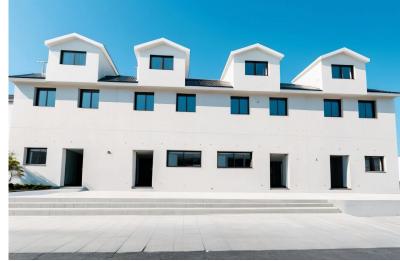

## GARDENS OLYMPIC, West Bay Street, New Providence/Pa

This spacious 3-bedroom, 3.5-bathroom townhome offers 2,160 sq. ft. of luxurious living space. The...

This spacious 3-bedroom, 3.5-bathroom townhome offers 2,160 sq. ft. of luxurious living space. The modern kitchen features built-in cabinetry, and the home includes a private yard and hurricane impact windows for added peace of mind. With in-unit laundry and beautiful tropical gardens, this home is perfect for both relaxation and entertaining. Please note: The photos provided are designed as renderings to illustrate how the home may look when completed, based on the buyer's preferences. Contact us today to schedule a viewing!...read more on our website.

Bedrooms: 3 Bathrooms: 3

Lot Size: 2160 TROPICAL GARDENS
Subdivision: West Bay
OLYMPIC, West Bay Street, New
Street Providence/Paradise Island

Features: Hurricane

Windows, Impact Windows, Kitchen Built-in(s), Main Level