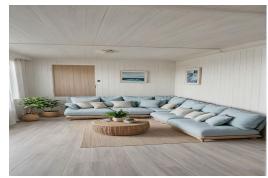

## GARDENS OLYMPIC, West Bay Street, New Providence/Pa

This spacious 3-bedroom, 3.5-bathroom townhome offers 2,160 sq. ft. of luxurious living space. The...

This spacious 3-bedroom, 3.5-bathroom townhome offers 2,160 sq. ft. of luxurious living space. The modern kitchen features built-in cabinetry, and the home includes a private yard and hurricane impact windows for added peace of mind. With in-unit laundry and beautiful tropical gardens, this home is perfect for both relaxation and entertaining. Please note: The photos provided are designed as renderings to illustrate how the home may look when completed, based on the buyer's preferences. Contact us today to schedule a viewing!...read more on our website.