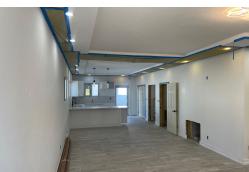

## GARDENS OLYMPIC, West Bay Street, New Providence/Pa

This spacious 3-bedroom, 3.5-bathroom townhome offers 2,160 sq. ft. of luxurious living space. The...

This spacious 3-bedroom, 3.5-bathroom townhome offers 2,160 sq. ft. of luxurious living space. The modern kitchen features built-in cabinetry, and the home includes a private yard and hurricane impact windows for added peace of mind. With in-unit laundry and beautiful tropical gardens, this home is perfect for both relaxation and entertaining. Please note: The photos provided are designed as renderings to illustrate how the home may look when completed, based on the buyer's preferences. Contact us today to schedule a viewing!...read more on our website.