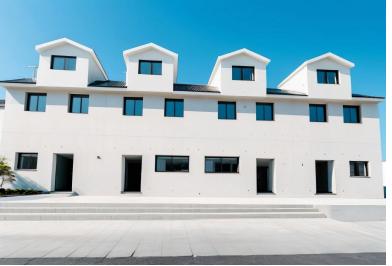

## GARDENS OLYMPIC, West Bay Street, New Providence/Pa

This spacious 3-bedroom, 3.5-bathroom townhome offers 2,160 sq. ft. of luxurious living space. The...

This spacious 3-bedroom, 3.5-bathroom townhome offers 2,160 sq. ft. of luxurious living space. The modern kitchen features built-in cabinetry, and the home includes a private yard and hurricane impact windows for added peace of mind. With in-unit laundry and beautiful tropical gardens, this home is perfect for both relaxation and entertaining. Please note: The photos provided are designed as renderings to illustrate how the home may look when completed, based on the buyer's preferences. Contact us today to schedule a viewing!...read more on our website.

Bedrooms: 3 Bathrooms: 3

Lot Size: 2160 TROPICAL GARDENS
Subdivision: West Bay
OLYMPIC, West Bay Street, New
Street Providence/Paradise Island

Features: Hurricane

Windows, Impact Windows, Kitchen Built-in(s), Main Level