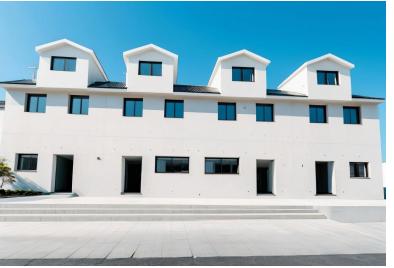

## GARDENS OLYMPIC, West Bay Street, New Providence/Pa

This spacious 3-bedroom, 3.5-bathroom townhome offers 2,160 sq. ft. of luxurious living space. The...

This spacious 3-bedroom, 3.5-bathroom townhome offers 2,160 sq. ft. of luxurious living space. The modern kitchen features built-in cabinetry, and the home includes a private yard and hurricane impact windows for added peace of mind. With in-unit laundry and beautiful tropical gardens, this home is perfect for both relaxation and entertaining. Please note: The photos provided are designed as renderings to illustrate how the home may look when completed, based on the buyer's preferences. Contact us today to schedule a viewing!...read more on our website.

Bedrooms: 3 Bathrooms: 3

Lot Size: 2160 TROPICAL GARDENS
Subdivision: West Bay
OLYMPIC, West Bay Street, New
Street Providence/Paradise Island

Features: Hurricane

Windows, Impact
Windows, Kitchen
Built-in(s), Main Level
Entry, Swimming Pool