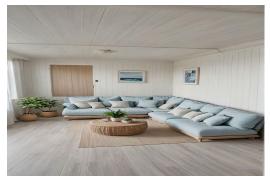

## GARDENS OLYMPIC, West Bay Street, New Providence/Pa

This spacious 3-bedroom, 3.5-bathroom townhome offers 2,160 sq. ft. of luxurious living space. The...

This spacious 3-bedroom, 3.5-bathroom townhome offers 2,160 sq. ft. of luxurious living space. The modern kitchen features built-in cabinetry, and the home includes a private yard and hurricane impact windows for added peace of mind. With in-unit laundry and beautiful tropical gardens, this home is perfect for both relaxation and entertaining. Please note: The photos provided are designed as renderings to illustrate how the home may look when completed, based on the buyer's preferences. Contact us today to schedule a viewing!...read more on our website.