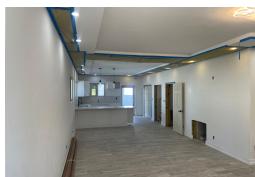

## GARDENS OLYMPIC, West Bay Street, New Providence/Pa

This spacious 3-bedroom, 3.5-bathroom townhome offers 2,160 sq. ft. of luxurious living space. The...

This spacious 3-bedroom, 3.5-bathroom townhome offers 2,160 sq. ft. of luxurious living space. The modern kitchen features built-in cabinetry, and the home includes a private yard and hurricane impact windows for added peace of mind. With in-unit laundry and beautiful tropical gardens, this home is perfect for both relaxation and entertaining. Please note: The photos provided are designed as renderings to illustrate how the home may look when completed, based on the buyer's preferences. Contact us today to schedule a viewing!...read more on our website.