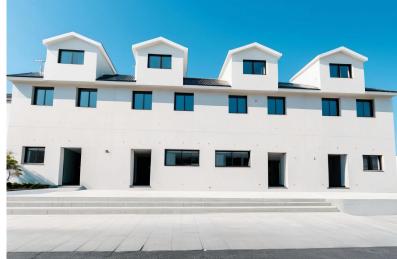

## GARDENS OLYMPIC, West Bay Street, New Providence/Pa

This spacious 3-bedroom, 3.5-bathroom townhome offers 2,160 sq. ft. of luxurious living space. The...

This spacious 3-bedroom, 3.5-bathroom townhome offers 2,160 sq. ft. of luxurious living space. The modern kitchen features built-in cabinetry, and the home includes a private yard and hurricane impact windows for added peace of mind. With in-unit laundry and beautiful tropical gardens, this home is perfect for both relaxation and entertaining. Please note: The photos provided are designed as renderings to illustrate how the home may look when completed, based on the buyer's preferences. Contact us today to schedule a viewing!...read more on our website.

Bedrooms: 3 Bathrooms: 3

Lot Size: 2160 TROPICAL GARDENS
Subdivision: West Bay
OLYMPIC, West Bay Street, New
Street Providence/Paradise Island

Features: Hurricane

Windows, Impact
Windows, Kitchen
Built-in(s), Main Level
Entry, Swimming Pool