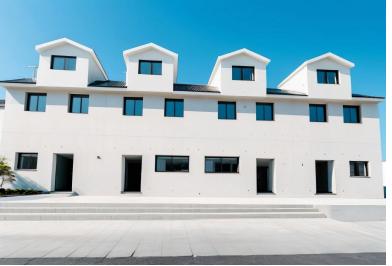

## GARDENS OLYMPIC, West Bay Street, New Providence/Pa

This spacious 3-bedroom, 3.5-bathroom townhome offers 2,160 sq. ft. of luxurious living space. The...

This spacious 3-bedroom, 3.5-bathroom townhome offers 2,160 sq. ft. of luxurious living space. The modern kitchen features built-in cabinetry, and the home includes a private yard and hurricane impact windows for added peace of mind. With in-unit laundry and beautiful tropical gardens, this home is perfect for both relaxation and entertaining. Please note: The photos provided are designed as renderings to illustrate how the home may look when completed, based on the buyer's preferences. Contact us today to schedule a viewing!...read more on our website.

Bedrooms: 3 Bathrooms: 3

Lot Size: 2160 TROPICAL GARDENS
Subdivision: West Bay
OLYMPIC, West Bay Street, New
Street Providence/Paradise Island

Features: Hurricane Windows, Impact

Windows, Kitchen
Built-in(s), Main Level
Entry, Road - Paved,