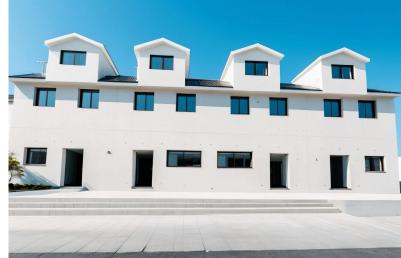

## GARDENS OLYMPIC, West Bay Street, New Providence/Pa

This spacious 3-bedroom, 3.5-bathroom townhome offers 2,160 sq. ft. of luxurious living space. The...

This spacious 3-bedroom, 3.5-bathroom townhome offers 2,160 sq. ft. of luxurious living space. The modern kitchen features built-in cabinetry, and the home includes a private yard and hurricane impact windows for added peace of mind. With in-unit laundry and beautiful tropical gardens, this home is perfect for both relaxation and entertaining. Please note: The photos provided are designed as renderings to illustrate how the home may look when completed, based on the buyer's preferences. Contact us today to schedule a viewing!...read more on our website.

Bedrooms: 3 Bathrooms: 3

Lot Size: 2160 TROPICAL GARDENS
Subdivision: West Bay
OLYMPIC, West Bay Street, New
Street Providence/Paradise Island

Features: Hurricane Windows, Impact

Windows, Kitchen
Built-in(s), Main Level
Entry, Road - Paved,