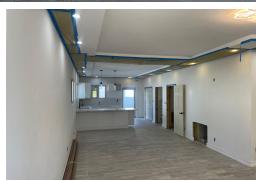

## GARDENS OLYMPIC, West Bay Street, New Providence/Pa

This spacious 3-bedroom, 3.5-bathroom townhome offers 2,160 sq. ft. of luxurious living space. The...

This spacious 3-bedroom, 3.5-bathroom townhome offers 2,160 sq. ft. of luxurious living space. The modern kitchen features built-in cabinetry, and the home includes a private yard and hurricane impact windows for added peace of mind. With in-unit laundry and beautiful tropical gardens, this home is perfect for both relaxation and entertaining. Please note: The photos provided are designed as renderings to illustrate how the home may look when completed, based on the buyer's preferences. Contact us today to schedule a viewing!...read more on our website.