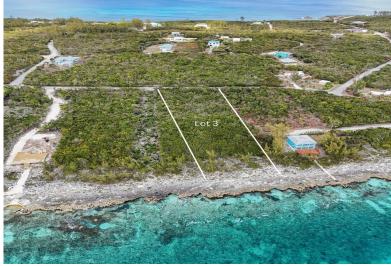

## RAINBOW BAY SUBDIVISION, Rainbow Bay, Eleuthera

Discover the perfect canvas for your island dream home on lot 3 Rainbow Bay – a stunning...

Discover the perfect canvas for your island dream home on lot 3 Rainbow Bay – a stunning waterfront property spanning over an acre. Situated on the tranquil, southwestern shore of Eleuthera, this prime location offers breathtaking ocean views and direct access to the sparkling turquoise waters. Wake up to spectacular sunrises over the Atlantic to the East and unwind with stunning sunsets to the West – all from the comfort of your future wraparound balcony. With ample space to design your ideal retreat, you can build a beautiful yet functional waterfront home. Imagine building a platform over the water for daily swims, snorkeling adventures and unforgettable family moments. This lot is ideally located within walking distance of Rainbow Bay Beach and this sought-after community is close ...read more on our website.