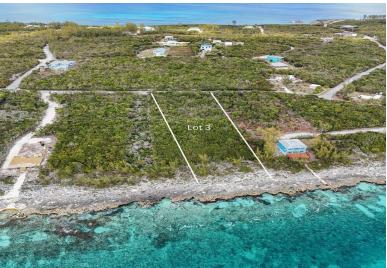

## RAINBOW BAY SUBDIVISION, Rainbow Bay, Eleuthera

Discover the perfect canvas for your island dream home on lot 3 Rainbow Bay – a stunning...

Discover the perfect canvas for your island dream home on lot 3 Rainbow Bay – a stunning waterfront property spanning over an acre. Situated on the tranquil, southwestern shore of Eleuthera, this prime location offers breathtaking ocean views and direct access to the sparkling turquoise waters. Wake up to spectacular sunrises over the Atlantic to the East and unwind with stunning sunsets to the West – all from the comfort of your future wraparound balcony. With ample space to design your ideal retreat, you can build a beautiful yet functional waterfront home. Imagine building a platform over the water for daily swims, snorkeling adventures and unforgettable family moments. This lot is ideally located within walking distance of Rainbow Bay Beach and this sought-after community is close ...read more on our website.