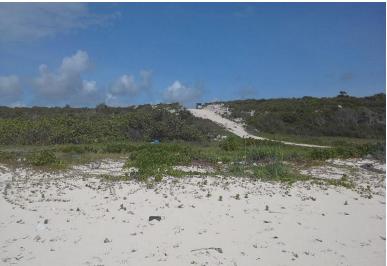

## JEW FISH HILL, LOT D, Acklins, Acklins

Lot D is .950 acres of Beachfront property on Tranquil Acklins Island. Acklins remains almost as...

Lot D is .950 acres of Beachfront property on Tranquil Acklins Island. Acklins remains almost as natural today as it was hundreds of years ago. The Bight of Acklins is a haven for boating, bonefishing, snorkeling, and diving, the shallow water extending for 5 miles is an Angler's dream. Private and Domestic flights service the regional Spring Point Airport. This is the best price for beach frontage and large enough for an estate home, other residential beach property or bone fishing lodge. Compare to beachfront properties on other Islands. Acklins is unspoiled, sparsely populated and mostly undisturbed. A perfectly secluded getaway for tranquility and peacefulness. Call for more information today, to see it, love it, own it and build your dream home....read more on our website.

Bedrooms: 0 Bathrooms: 0

Lot Size: 41382 Subdivision: Acklins

JEW FISH HILL, LOT D, Acklins,
Acklins

Features: Family Oriented, None, Quiet Area, Treed

Lot, View - Ocean

JAMES SARLES REALTY

Phone:

\$70.000 ID# M56125 View Online www.sarlesrealty.com