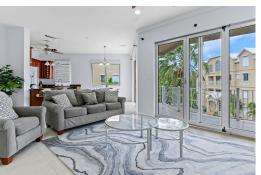

## VE BEACH WALK, Love Beach, New Providence/Paradise Is

Love Beach Walk Unit #5 was recently remodeled and modernized to make use of the very open floor...

Love Beach Walk Unit #5 was recently remodeled and modernized to make use of the very open floor plan. This elevated 1,729 Sqft. condominium gets a ton of natural light and breathtaking views as it overlooks the beautiful Love Beach. The unit is affixed with brand new appliances including a stackable washer/ dryer, two balconies overlooking the ocean/ pool, one being a very spacious wrap-around from the dining room to the master bedroom, and a two-car port. The surrounding area consists of top-tier resorts, fine dining, shopping and is just minutes away from the International Airport....read more on our website.