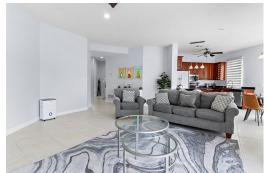

## VE BEACH WALK, Love Beach, New Providence/Paradise Is

Love Beach Walk Unit #5 was recently remodeled and modernized to make use of the very open floor...

Love Beach Walk Unit #5 was recently remodeled and modernized to make use of the very open floor plan. This elevated 1,729 Sqft. condominium gets a ton of natural light and breathtaking views as it overlooks the beautiful Love Beach. The unit is affixed with brand new appliances including a stackable washer/ dryer, two balconies overlooking the ocean/ pool, one being a very spacious wrap-around from the dining room to the master bedroom, and a two-car port. The surrounding area consists of top-tier resorts, fine dining, shopping and is just minutes away from the International Airport....read more on our website.