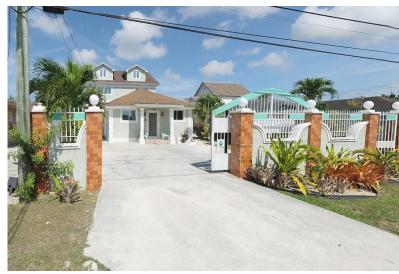

## ITY GARDENS, Carmichael Road, New Providence/Paradise

Spacious duplex located just off Carmichael Road in the quiet community of Dignity Gardens. The...

Spacious duplex located just off Carmichael Road in the quiet community of Dignity Gardens. The first unit consists of two bedrooms, one bath, living/dining room and kitchen. The other unit consists of three bedrooms, two and one-half baths, open living, dining and large kitchen. Fully enclosed yard with electric gate. Townhouse unit is 95% completed. This is the perfect investment property. Call today to view....read more on our website.

Bedrooms: 5
Bathrooms: 3

Lot Size: 5000 DIGNITY GARDENS, Carmichael Subdivision: Carmichael Road, New Providence/Paradise Road Island

Features: Can Be Rented,

Easy Access, Family Oriented, Fully Fenced, Fully Walled, Level Lot,

Road - Paved

Phone:

\$348.000 ID# M61878 View Online www.sarlesrealty.com