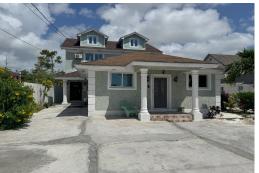

## ITY GARDENS, Carmichael Road, New Providence/Paradise

Spacious duplex located just off Carmichael Road in the quiet community of Dignity Gardens. The...

Spacious duplex located just off Carmichael Road in the quiet community of Dignity Gardens. The first unit consists of two bedrooms, one bath, living/dining room and kitchen. The other unit consists of three bedrooms, two and one-half baths, open living, dining and large kitchen. Fully enclosed yard with electric gate. Townhouse unit is 95% completed. This is the perfect investment property. Call today to view....read more on our website.

Bedrooms: 5
Bathrooms: 3

Lot Size: 5000 DIGNITY GARDENS, Carmichael Subdivision: Carmichael Road, New Providence/Paradise Road Island

Features: Can Be Rented,

Easy Access, Family Oriented, Fully Fenced, Fully Walled, Level Lot,

Road - Paved

Phone:

\$348.000 ID# M61878 View Online www.sarlesrealty.com