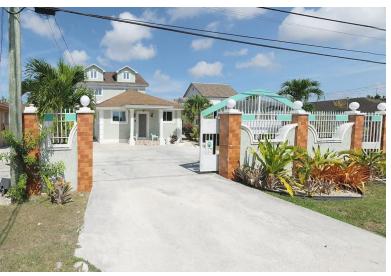

## ITY GARDENS, Carmichael Road, New Providence/Paradise

Spacious duplex located just off Carmichael Road in the quiet community of Dignity Gardens. The...

Spacious duplex located just off Carmichael Road in the quiet community of Dignity Gardens. The first unit consists of two bedrooms, one bath, living/dining room and kitchen. The other unit consists of three bedrooms, two and one-half baths, open living, dining and large kitchen. Fully enclosed yard with electric gate. Townhouse unit is 95% completed. This is the perfect investment property. Call today to view....read more on our website.

Bedrooms: 5
Bathrooms: 3

Lot Size: 5000 DIGNITY GARDENS, Carmichael Subdivision: Carmichael Road, New Providence/Paradise Road Island

Features: Can Be Rented,

Easy Access, Family Oriented, Fully Fenced, Fully Walled, Level Lot,

Road - Paved

Phone:

\$348.000 ID# M61878 View Online www.sarlesrealty.com