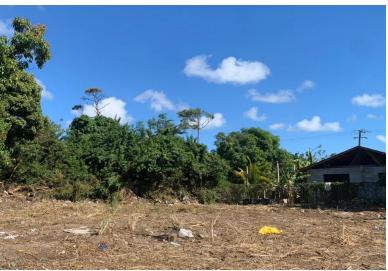

## OAN'S HEIGHTS, East Street, New Providence/Para

Discover an exceptional investment opportunity in the heart of Joan's Heights, Southern New...

Discover an exceptional investment opportunity in the heart of Joan's Heights, Southern New Providence. This vacant multifamily lot spans approximately 9,000 square feet and is nestled within a tranquil residential community, making it an ideal canvas for your next real estate project. This multifamily lot is perfect for investors and developers looking to create a modern residential complex, offering a variety of housing options to meet community needs....read more on our website.

Bedrooms: 0
Bathrooms: 0
Lot Size: 9000
Subdivision: East Street
Features: Easy Access,
Family Oriented, Highway
Access, None, Pets
Allowed, Road - Paved,
Shopping Nearby, Treed

Lot

LOT 188 JOAN'S HEIGHTS, East Street, New Providence/Paradise Island Phone: