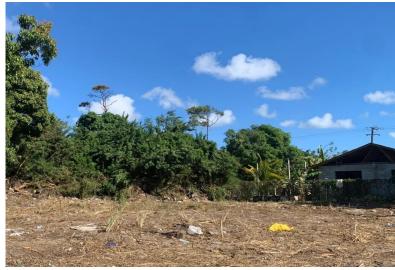

## OAN'S HEIGHTS, East Street, New Providence/Para

Discover an exceptional investment opportunity in the heart of Joan's Heights, Southern New...

Discover an exceptional investment opportunity in the heart of Joan's Heights, Southern New Providence. This vacant multifamily lot spans approximately 9,000 square feet and is nestled within a tranquil residential community, making it an ideal canvas for your next real estate project. This multifamily lot is perfect for investors and developers looking to create a modern residential complex, offering a variety of housing options to meet community needs....read more on our website.

Bedrooms: 0
Bathrooms: 0
Lot Size: 9000
Subdivision: East Street
Features: Easy Access,
Family Oriented, Highway
Access, None, Pets
Allowed, Road - Paved,
Shopping Nearby, Treed

Lot

LOT 188 JOAN'S HEIGHTS, East Street, New Providence/Paradise Island Phone: