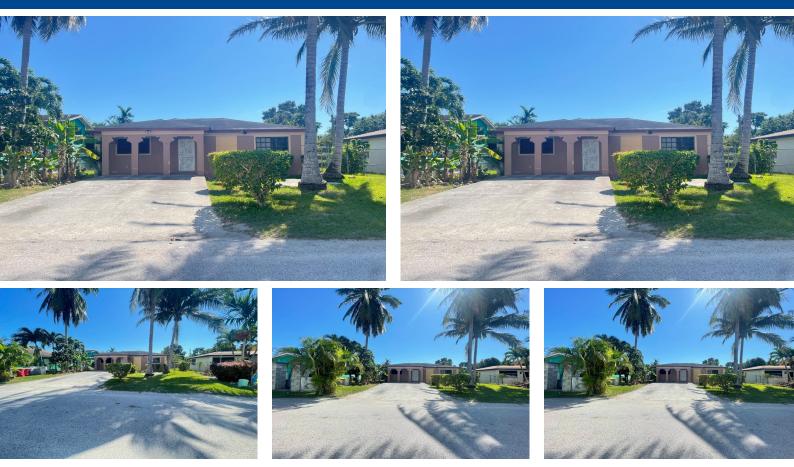

## AEL ROAD TRIPLEX, Carmichael Road, New Providence/Pa

## Money! Money! Money! Make Extra Money by Investing in this Very Beautiful Triplex located near...

Money! Money! Money! Make Extra Money by Investing in this Very Beautiful Triplex located near Carmichael Road for Sale! This income producing triplex sits on a 6,000 sq ft lot with 2,120 sq ft of floor space. Side 1 has 2 beds & 1 bath & rents for \$650.00 per month. Side 2 has 2 beds and 1 bath and rents for \$650.00 per month. Side 3 has 1 bed and 1 bath and rents for \$575.00 per month. Star Street is a secluded, quiet neighborhood just east of the intersection of Carmichael Road and Faith Avenue. This is a lovely, well-maintained & freshly painted triplex! Take advantage of this awesome opportunity and give us a call today before it is gone!...read more on our website.