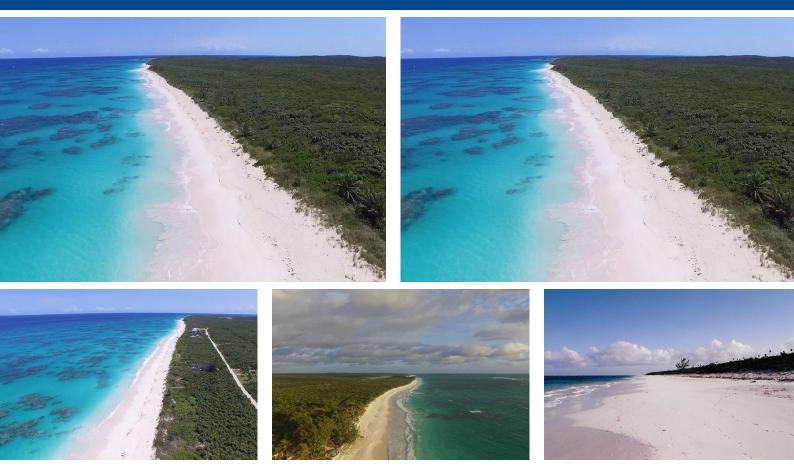

## Spectacular first class beach stretching 1200 ft. on Fine Bay. Fine pink sand, turquoise water,...

Spectacular first class beach stretching 1200 ft. on Fine Bay. Fine pink sand, turquoise water, sunny skies and the breeze from the Gulf Stream blowing in your hair, a winning combination fit for a king. The Butler Tract is situated between a pond and the Atlantic. This 50.37 acre tract is perfect for a small hotel, a group of cottages and custom lots or maybe just develop it as your own private estate. Access through the Greenwood subdivision. Just 20 minutes to the airport at New Bight....read more on our website.