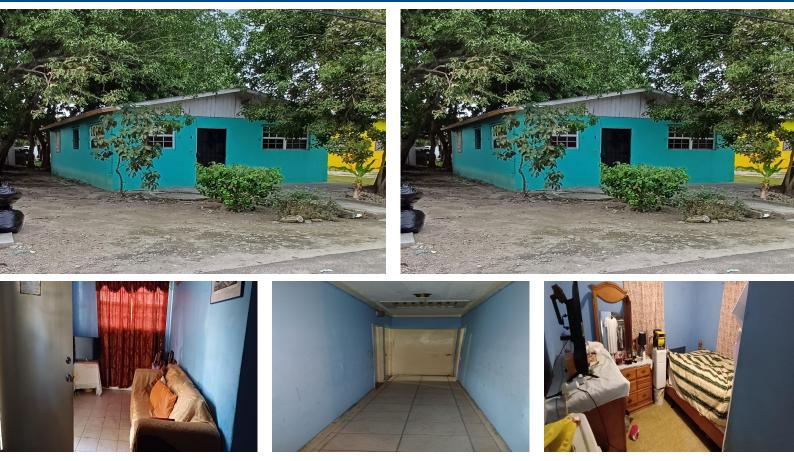

## ODES STREET, Blue Hill Road, New Providence/Paradise Is

Nestled in the conveniently located community of Ridgeland Park West, this charming 3-bedroom,...

Nestled in the conveniently located community of Ridgeland Park West, this charming 3-bedroom, 1-bathroom home offers the perfect blend of comfort and accessibility. Just a short stroll from the main Robinson Road, Ridgeland Primary School, a major food store and a variety of commercial outlets. This home ensures youâ€<sup>TM</sup>re never far from essential amenities. Inside, you'll find an open living and dining area, a cozy kitchen and comfortable bedrooms. The property also boasts ample yard space on all sides, providing plenty of room for outdoor activities or future improvements. With its prime location and great potential, this home is an excellent opportunity for first-time buyers or anyone looking to invest in a centrally located, well-connected neighborhood. Donâ€<sup>TM</sup>t miss out on this gem!...read more on our website.

| Bedrooms: 3                   |                               |
|-------------------------------|-------------------------------|
| Bathrooms: 1                  |                               |
| Lot Size: 4200                | WOODES STREET, Blue Hill      |
| Subdivision: Blue Hill        | Road, New Providence/Paradise |
| Road                          | Island                        |
| Features: Can Be Rent         | ed                            |
| Central location, Easy Phone: |                               |
| Access, Family Oriented,      |                               |
| None                          |                               |