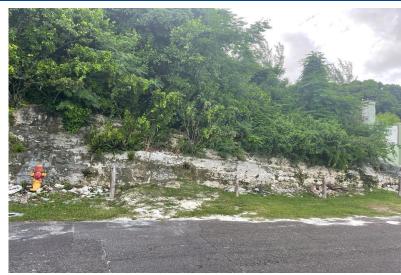

## HILLS VACANT LOT, Soldier Road, New Providence/Para

Garden Hills #1 Single Family elevated 6,000 square feet lot for sale. Build your dream home in a...

Garden Hills #1 Single Family elevated 6,000 square feet lot for sale. Build your dream home in a very safe & family-oriented neighborhood. This lot gives you the opportunity to design a home that comes to life before your very eyes. This property is very close to churches, schools, banks, gas stations, restaurants, grocery stores, fast food, busses, hair stylists, barbers and much more. Hurry before it's too late....read more on our website.

Bedrooms: 0
Bathrooms: 0

Lot Size: 6000 GARDEN HILLS VACANT LOT, Subdivision: Soldier Road

Features: Cable

Soldier Road, New Providence/Paradise Island

Phone:

JAMES SARLES REALTY

\$101.000 ID# M61897 <u>View Online</u> www.sarlesrealty.com