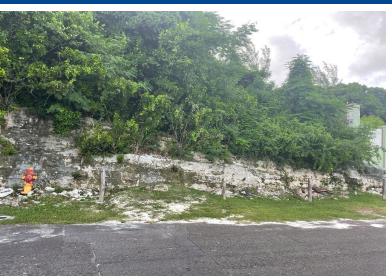

## HILLS VACANT LOT, Soldier Road, New Providence/Para

Garden Hills #1 Single Family elevated 6,000 square feet lot for sale. Build your dream home in a...

Garden Hills #1 Single Family elevated 6,000 square feet lot for sale. Build your dream home in a very safe & family-oriented neighborhood. This lot gives you the opportunity to design a home that comes to life before your very eyes. This property is very close to churches, schools, banks, gas stations, restaurants, grocery stores, fast food, busses, hair stylists, barbers and much more. Hurry before it's too late....read more on our website.

Bedrooms: 0
Bathrooms: 0

Lot Size: 6000 GARDEN HILLS VACANT LOT, Subdivision: Soldier Road

Features: Cable

Soldier Road, New Providence/Paradise Island

Phone:

JAMES SARLES REALTY

\$101.000 ID# M61897 <u>View Online</u> www.sarlesrealty.com