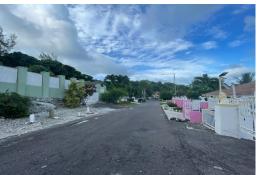

## HILLS VACANT LOT, Soldier Road, New Providence/Para

Garden Hills #1 Single Family elevated 6,000 square feet lot for sale. Build your dream home in a...

Garden Hills #1 Single Family elevated 6,000 square feet lot for sale. Build your dream home in a very safe & family-oriented neighborhood. This lot gives you the opportunity to design a home that comes to life before your very eyes. This property is very close to churches, schools, banks, gas stations, restaurants, grocery stores, fast food, busses, hair stylists, barbers and much more. Hurry before it's too late....read more on our website.

Bedrooms: 0
Bathrooms: 0

Lot Size: 6000 GARDEN HILLS VACANT LOT, Subdivision: Soldier Road

Features: Cable

Soldier Road, New Providence/Paradise Island

Phone:

JAMES SARLES REALTY

\$101.000 ID# M61897 <u>View Online</u> www.sarlesrealty.com