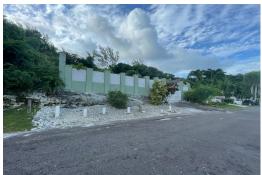

## HILLS VACANT LOT, Soldier Road, New Providence/Para

Garden Hills #1 Single Family elevated 6,000 square feet lot for sale. Build your dream home in a...

Garden Hills #1 Single Family elevated 6,000 square feet lot for sale. Build your dream home in a very safe & family-oriented neighborhood. This lot gives you the opportunity to design a home that comes to life before your very eyes. This property is very close to churches, schools, banks, gas stations, restaurants, grocery stores, fast food, busses, hair stylists, barbers and much more. Hurry before it's too late....read more on our website.

Bedrooms: 0
Bathrooms: 0

Lot Size: 6000 GARDEN HILLS VACANT LOT, Subdivision: Soldier Road

Features: Cable

Soldier Road, New Providence/Paradise Island

Phone:

JAMES SARLES REALTY

\$101.000 ID# M61897 <u>View Online</u> www.sarlesrealty.com