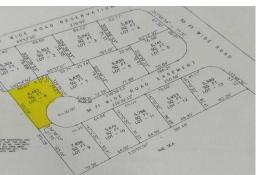

## RSHALL ROAD, Marshall Road, New Providence/Paradise Is

Take advantage of this 6,400 sq ft residential lot situated on a cul-de-sac in the southern...

Take advantage of this 6,400 sq ft residential lot situated on a cul-de-sac in the southern district of New Providence. This lot has access to all utilities....read more on our website.

Bedrooms: 0 Bathrooms: 0 Lot Size: 6483

Subdivision: Marshall

Road

Features: Cul-de-sac,

Easy Access, Family Oriented, None, Quiet Area, Recreation Nearby, Road - Paved, Treed Lot

MARSHALL ROAD, Marshall Road, New Providence/Paradise