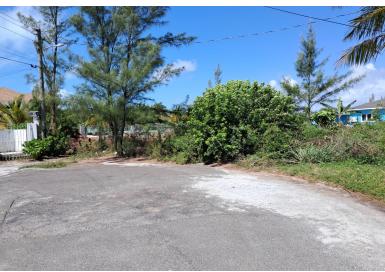

## RSHALL ROAD, Marshall Road, New Providence/Paradise Is

Take advantage of this 6,400 sq ft residential lot situated on a cul-de-sac in the southern...

Take advantage of this 6,400 sq ft residential lot situated on a cul-de-sac in the southern district of New Providence. This lot has access to all utilities....read more on our website.

Bedrooms: 0 Bathrooms: 0 Lot Size: 6483

Subdivision: Marshall

Road

Features: Cul-de-sac,

Easy Access, Family Oriented, None, Quiet Area, Recreation Nearby, Road - Paved, Treed Lot

MARSHALL ROAD, Marshall Road, New Providence/Paradise