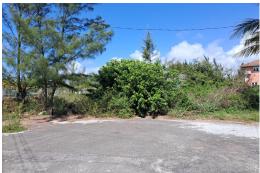

## RSHALL ROAD, Marshall Road, New Providence/Paradise Is

Take advantage of this 6,400 sq ft residential lot situated on a cul-de-sac in the southern...

Take advantage of this 6,400 sq ft residential lot situated on a cul-de-sac in the southern district of New Providence. This lot has access to all utilities....read more on our website.

Bedrooms: 0 Bathrooms: 0 Lot Size: 6483

Subdivision: Marshall

Road

Features: Cul-de-sac,

Easy Access, Family Oriented, None, Quiet Area, Recreation Nearby, Road - Paved, Treed Lot

MARSHALL ROAD, Marshall Road, New Providence/Paradise