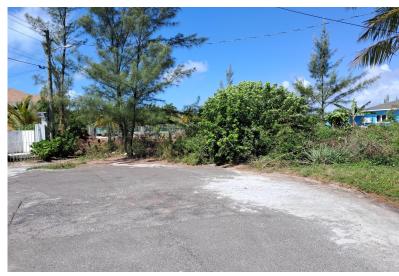

## RSHALL ROAD, Marshall Road, New Providence/Paradise Is

Take advantage of this 6,400 sq ft residential lot situated on a cul-de-sac in the southern...

Take advantage of this 6,400 sq ft residential lot situated on a cul-de-sac in the southern district of New Providence. This lot has access to all utilities....read more on our website.

Bedrooms: 0 Bathrooms: 0 Lot Size: 6483

Subdivision: Marshall

Road

Features: Cul-de-sac,

Easy Access, Family Oriented, None, Quiet Area, Recreation Nearby, Road - Paved, Treed Lot

MARSHALL ROAD, Marshall Road, New Providence/Paradise