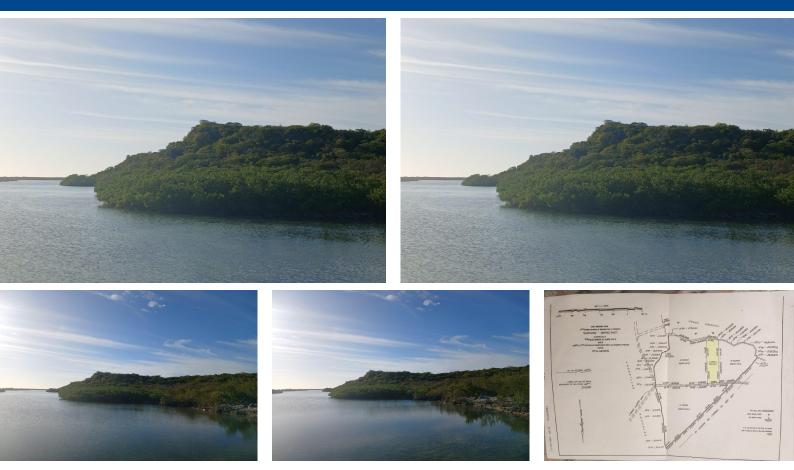

## This two-acre lot is situated on the water, "Hoodsie Creek― in the vicinity of Seymour's, LI....

This two-acre lot is situated on the water, "Hoodsie Creek― in the vicinity of Seymour's, LI. It is also minutes from the famous Columbus Monument / Lucayan Memorial and also, Cape Santa Maria Resort that has a 3-mile long sandy beach. It is a protected inlet. It has the potential for a dock for small boats and crafts. Though in the water, it is elevated approximately 40 ft. above sea level. It boasts beautiful sunset views. Utilities such as BTC and BPL services are available. This is an excellent and very rare opportunity for a lot in an up and coming, undiscovered beauty in the Bahamas....read more on our website.