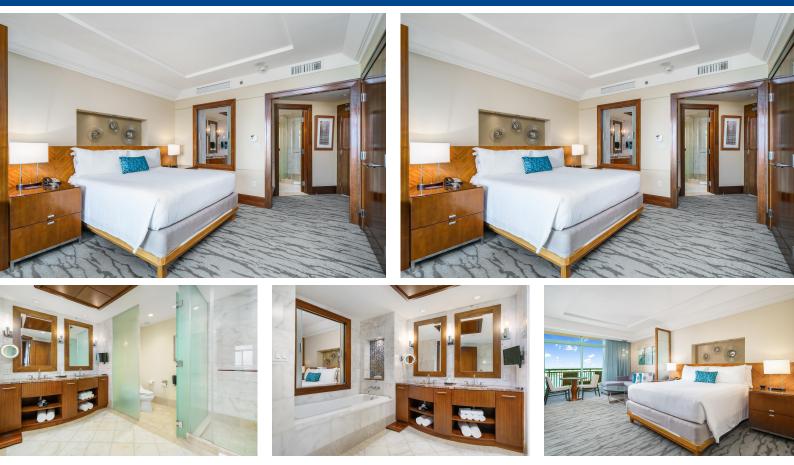

## The Reef is a premier luxury high-rise condominium/hotel located on the pristine shores of Paradise...

The Reef is a premier luxury high-rise condominium/hotel located on the pristine shores of Paradise Beach. This is your chance to embrace the essence of beachfront livingâ€"whether it's savoring breathtaking sunsets from your private balcony or admiring the glittering city lights of Nassau. Your family and friends will have access to the unparalleled experiences of Atlantis, including Dolphin Cay and the thrilling Aquaventure water park. Here, relaxation and adventure blend seamlessly, offering a lifestyle unlike any other. The elegantly appointed suites at The Reef come fully furnished, complete with high-end finishes and thoughtful details. From plush linens to tableware, every element is curated for comfort and sophistication. Interior highlights include crown molding, granite counter...read more on our website.

Bedrooms: 1 Bathrooms: 1 Lot Size: 0 Subdivision: Paradise Island Features: 24 Hour Security, Beach Front, Furnished, Golf Course Nearby, Hurricane Windows, Kitchen Built-in(s), Marina Nearby, Recreational, Shopping Nearby, Swimming Pool, View - Ocean, Waterfront - Ocean