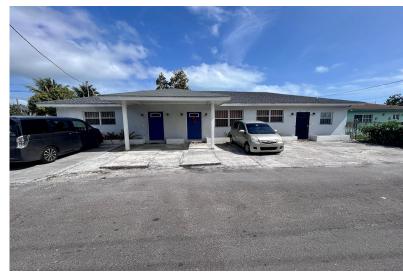

## RCHARD CLOSE, Sea Breeze, New Providence/Paradise Isla

This well-maintained triplex on Sea Breeze Lane is an income-generating property featuring two...

This well-maintained triplex on Sea Breeze Lane is an income-generating property featuring two 2-bedroom, 1-bathroom units, and one 1-bedroom, 1-bathroom unit. Each unit is in good condition with central air conditioning. The property offers ample parking and is situated on a corner lot for easy access. Located in a popular rental community, it is close to shopping, recreation, and bus stops....read more on our website.

Bedrooms: 5 Bathrooms: 3

Lot Size: 4900 ORCHARD CLOSE, Sea Breeze, Subdivision: Sea Breeze New Providence/Paradise Island Features: Can Be Rented, Phone:

Family Oriented, Fully Fenced, Recreation Nearby, Shopping Nearby