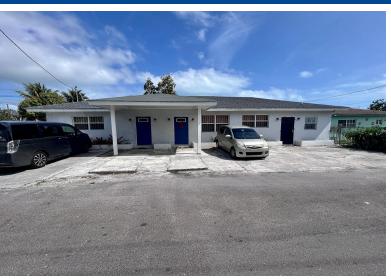

## RCHARD CLOSE, Sea Breeze, New Providence/Paradise Isla

This well-maintained triplex on Sea Breeze Lane is an income-generating property featuring two...

This well-maintained triplex on Sea Breeze Lane is an income-generating property featuring two 2-bedroom, 1-bathroom units, and one 1-bedroom, 1-bathroom unit. Each unit is in good condition with central air conditioning. The property offers ample parking and is situated on a corner lot for easy access. Located in a popular rental community, it is close to shopping, recreation, and bus stops....read more on our website.

Bedrooms: 5 Bathrooms: 3

Lot Size: 4900 ORCHARD CLOSE, Sea Breeze, Subdivision: Sea Breeze New Providence/Paradise Island Features: Can Be Rented, Phone:

Family Oriented, Fully Fenced, Recreation Nearby, Shopping Nearby