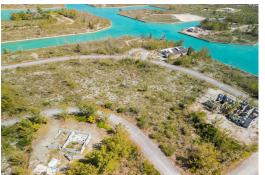

## ous 14,500 sq ft Building Lot in Emerald Bay Near Waterway

Secure your slice of paradise in the conveniently located Emerald Bay community of Freeport! This...

Secure your slice of paradise in the conveniently located Emerald Bay community of Freeport! This prime 14,500 sq ft single-family lot presents a fantastic opportunity to build your custom dream home in this established Grand Bahama neighbourhood.

Imagine designing your perfect island retreat on this generous parcel. The building process is significantly streamlined with power and water hookups readily available at the lot line, making your vision for a Bahamian home closer to reality.

Enjoy exceptional accessibility by both land and sea. The property boasts easy access to the Grand Bahama Highway for convenient travel across the island. For boating enthusiasts, the location is excellent: a boat ramp less than 500 feet away provides direct entry into the famous Lucayan Wat...read more on our website.