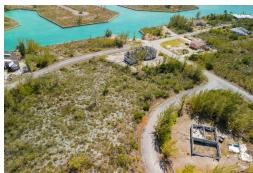

## ous 14,500 sq ft Building Lot in Emerald Bay Near Waterway

Secure your slice of paradise in the conveniently located Emerald Bay community of Freeport! This...

Secure your slice of paradise in the conveniently located Emerald Bay community of Freeport! This prime 14,500 sq ft single-family lot presents a fantastic opportunity to build your custom dream home in this established Grand Bahama neighbourhood.

Enjoy exceptional accessibility by both land and sea. The property boasts easy access to the Grand Bahama Highway for convenient travel across the island. For boating enthusiasts, the location is excellent: a boat ramp less than 500 feet away provides direct entry into the famous Lucayan Wat...read more on our website.