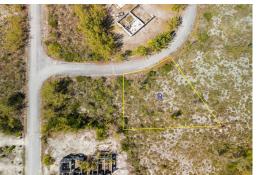

## ous 14,500 sq ft Building Lot in Emerald Bay Near Waterway

Secure your slice of paradise in the conveniently located Emerald Bay community of Freeport! This...

Secure your slice of paradise in the conveniently located Emerald Bay community of Freeport! This prime 14,500 sq ft single-family lot presents a fantastic opportunity to build your custom dream home in this established Grand Bahama neighbourhood.

Imagine designing your perfect island retreat on this generous parcel. The building process is significantly streamlined with power and water hookups readily available at the lot line, making your vision for a Bahamian home closer to reality.

Enjoy exceptional accessibility by both land and sea. The property boasts easy access to the Grand Bahama Highway for convenient travel across the island. For boating enthusiasts, the location is excellent: a boat ramp less than 500 feet away provides direct entry into the famous Lucayan Wat...read more on our website.