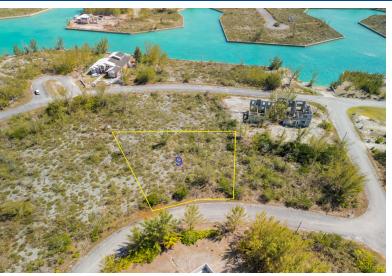

## ous 14,500 sq ft Building Lot in Emerald Bay Near Waterway

Secure your slice of paradise in the conveniently located Emerald Bay community of Freeport! This...

Secure your slice of paradise in the conveniently located Emerald Bay community of Freeport! This prime 14,500 sq ft single-family lot presents a fantastic opportunity to build your custom dream home in this established Grand Bahama neighbourhood.

Imagine designing your perfect island retreat on this generous parcel. The building process is significantly streamlined with power and water hookups readily available at the lot line, making your vision for a Bahamian home closer to reality.

Enjoy exceptional accessibility by both land and sea. The property boasts easy access to the Grand Bahama Highway for convenient travel across the island. For boating enthusiasts, the location is excellent: a boat ramp less than 500 feet away provides direct entry into the famous Lucayan Wat...read more on our website.