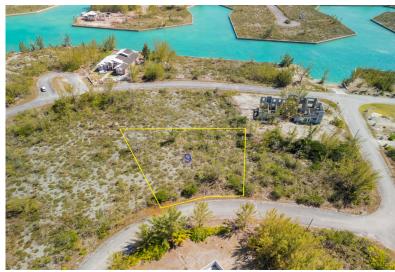

## ous 14,500 sq ft Building Lot in Emerald Bay Near Waterway

Secure your slice of paradise in the conveniently located Emerald Bay community of Freeport! This...

Secure your slice of paradise in the conveniently located Emerald Bay community of Freeport! This prime 14,500 sq ft single-family lot presents a fantastic opportunity to build your custom dream home in this established Grand Bahama neighbourhood.

Imagine designing your perfect island retreat on this generous parcel. The building process is significantly streamlined with power and water hookups readily available at the lot line, making your vision for a Bahamian home closer to reality.

Enjoy exceptional accessibility by both land and sea. The property boasts easy access to the Grand Bahama Highway for convenient travel across the island. For boating enthusiasts, the location is excellent: a boat ramp less than 500 feet away provides direct entry into the famous Lucayan Wat...read more on our website.