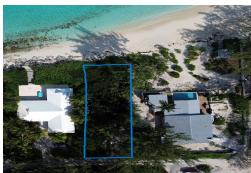

## SOUND 18A BEACHLOT, Bahama Sound, Exuma & I

Gorgeous view, great elevation, protected harbour beach lot and a gem of a location near George...

Gorgeous view, great elevation, protected harbour beach lot and a gem of a location near George Town center. Golden opportunity to invest. Ammenties and shops within walking distance. Beautiful homes nearby in this family oriented area. Center of George Town is roughly 4km away....read more on our website.

Bathrooms: 0
Lot Size: 12480
Subdivision: Bahama
Sound
Features: Beach Front,
Central location, Easy
Access, Family Oriented,
Harbour, Highway
Access, Level Lot, None,
Pets Allowed, Quiet Area,
Recreation Nearby,
Shopping Nearby, View Ocean

Bedrooms: 0

BAHAMA SOUND 18A BEACHLOT, Bahama Sound, Exuma & Exuma Cays Phone:

\$700.000 ID# M55830 View Online www.sarlesrealty.com