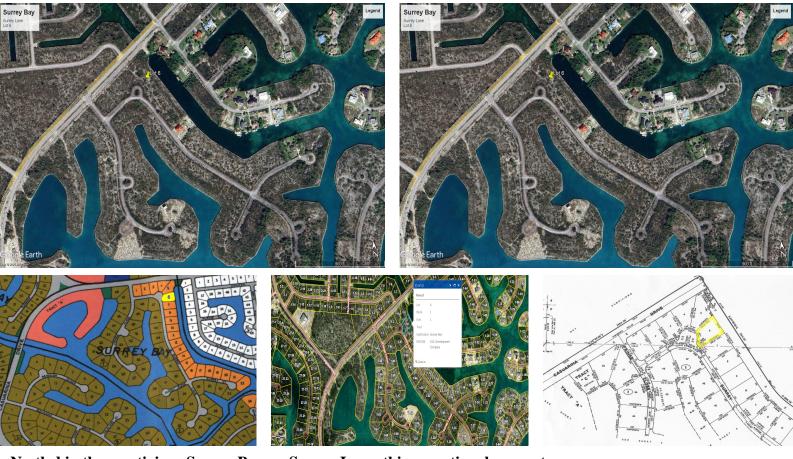

## Nestled in the prestigious Surrey Bay on Surrey Lane, this exceptional property offers 155 feet of...

Nestled in the prestigious Surrey Bay on Surrey Lane, this exceptional property offers 155 feet of pristine water frontage along the Grand Lucayan Waterwayâ€"an unparalleled location for waterfront living or investment development.

Spanning 26,562 sq. ft. (0.61 acre), this multifamily-zoned lot presents a rare opportunity to build a luxurious waterfront residence, townhomes, or an income-generating development. With direct access to the waterway, future residents can enjoy boating, breathtaking views, and the serene ambiance of this sought-after locale.

## Key Features:

155 feet of water frontage on the Grand Lucayan Waterway

- 26,562 sq. ft. / 0.61 acre lot size
- Zoned for multifamily development

Prime location in Surrey Bay, a desirable waterfront comm...read more on our website.