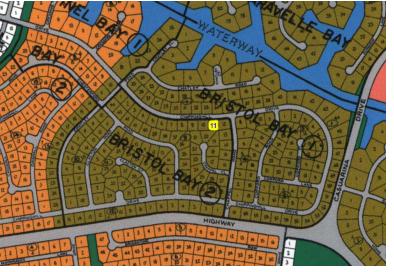

## ne High-Rise Multifamily Development Opportunity in Bristol

Seize the opportunity to develop in Bristol Bay's sought-after Chippinghill Drive! This 17,145...

Seize the opportunity to develop in Bristol Bay's sought-after Chippinghill Drive! This 17,145 sq. ft. (0.39-acre) lot is zoned for high-rise multifamily, making it an ideal location for an upscale residential development, investment property, or luxury condos.

Property Highlights:

Zoned for High-Rise Multifamily â€" Perfect for maximizing investment potential

Prime Location in Bristol Bay – A thriving and desirable area

17,145 sq. ft. / 0.39 Acres – Ample space for a variety of development options