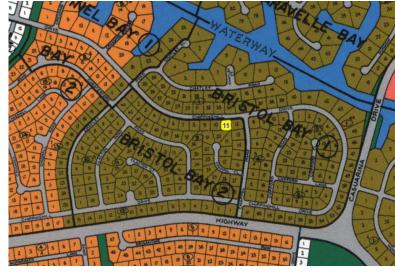

## ne High-Rise Multifamily Development Opportunity in Bristol

Seize the opportunity to develop in Bristol Bay's sought-after Chippinghill Drive! This 17,145...

Seize the opportunity to develop in Bristol Bay's sought-after Chippinghill Drive! This 17,145 sq. ft. (0.39-acre) lot is zoned for high-rise multifamily, making it an ideal location for an upscale residential development, investment property, or luxury condos.

Property Highlights:

Zoned for High-Rise Multifamily â€" Perfect for maximizing investment potential

Prime Location in Bristol Bay – A thriving and desirable area

17,145 sq. ft. / 0.39 Acres – Ample space for a variety of development options