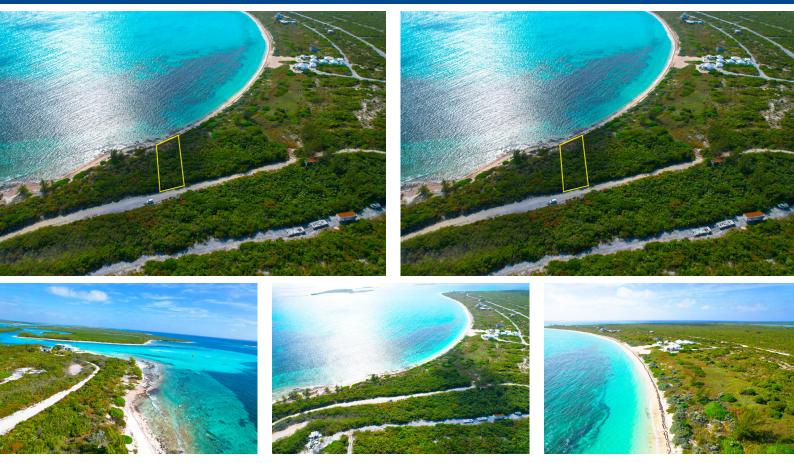

## This one-third acre beachfront lot is located in the tranquil community of San Salvador and in...

This one-third acre beachfront lot is located in the tranquil community of San Salvador and in close proximity to the Guanahani Beach and Bahamas Kitesurfing. The lot boast of 90 feet of beach frontage on Snow Bay and is the perfect location to develop an off-grid home in The Bahamas away from the hustle and bustle of everyday life. San Salvador has a rich history being the first place contact with the new world was made by Christopher Columbus and has world renown deep water fishing in close proximity to the island.

...read more on our website.

Lot Size: 13950 Living Area: 13950 Subdivision: Other San Salvador Features: Beach access. Beach Front, Private Setting, Quiet Area, Signs Allowed

Phone: creightonkmoxey@gmail.com