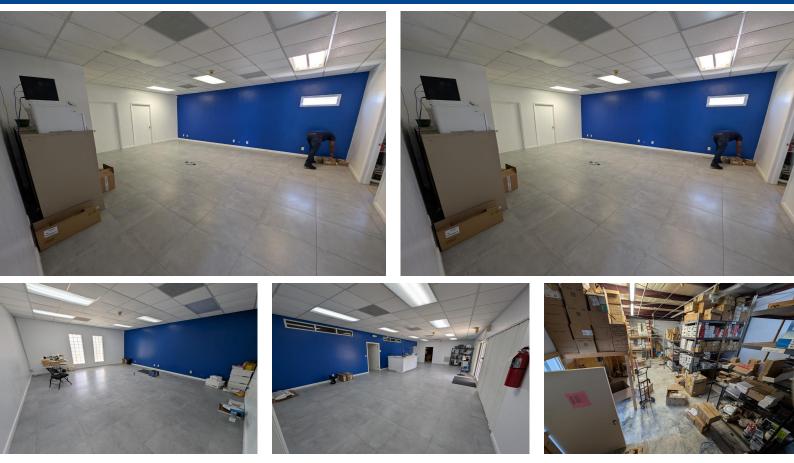

## Positioned in a high-visibility location on West Settlers Way, this versatile commercial property...

Positioned in a high-visibility location on West Settlers Way, this versatile commercial property offers a fantastic opportunity for business owners and investors alike. The building spans 3,200 square feet of well-designed space, ideal for a variety of commercial usesâ€"from retail and office space to service-based businesses.

Situated on a generous 14,850 square foot lot, the property provides ample room for parking, potential expansion, or outdoor usage depending on your business needs. Its strategic location ensures excellent accessibility and exposure, making it a standout investment in a growing area. Bedrooms: 1 Bathrooms: 1 Living Area: 3200 Subdivision: Civic Industrial Area Features: Appliances Only