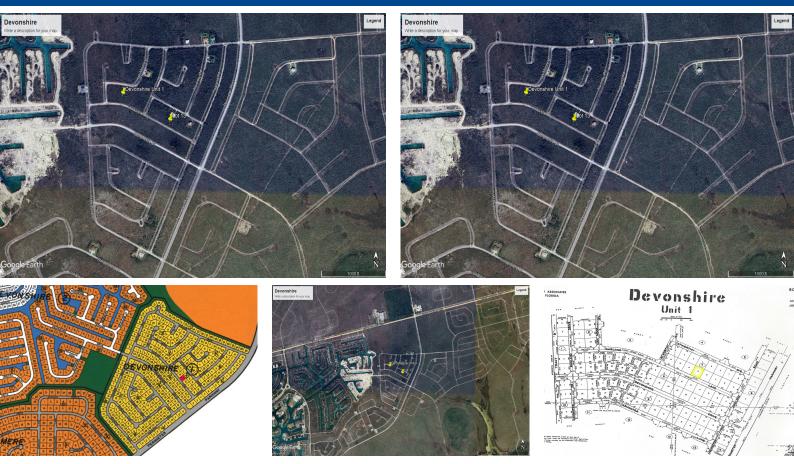

## Seize this rare opportunity to own an 11,500 sq. ft. duplex lot in the heart of Devonshire! Perfect...

Seize this rare opportunity to own an 11,500 sq. ft. duplex lot in the heart of Devonshire! Perfect for investors or homeowners looking to build, this spacious lot offers:

Paved Roads & amp; Utilities – Ready for development

Ideal Location  $\hat{a} {\in} ``$  Situated on Awsland Lane in a sought-after neighborhood

Convenient Access  $\hat{a} \in$  Just 7 miles (20 minutes) from the Carnival Site With ample space and a prime setting, this lot is an excellent investment for a duplex, rental income property, or a custom-built home. Don't miss out $\hat{a} \in$  schedule a viewing today! ... read more on our website.

Lot Size: 0.26 Living Area: 17,500 Subdivision: Devonshire

James Sarles Phone: (242) 727-8888 jamessarlesrealty@gmail.com