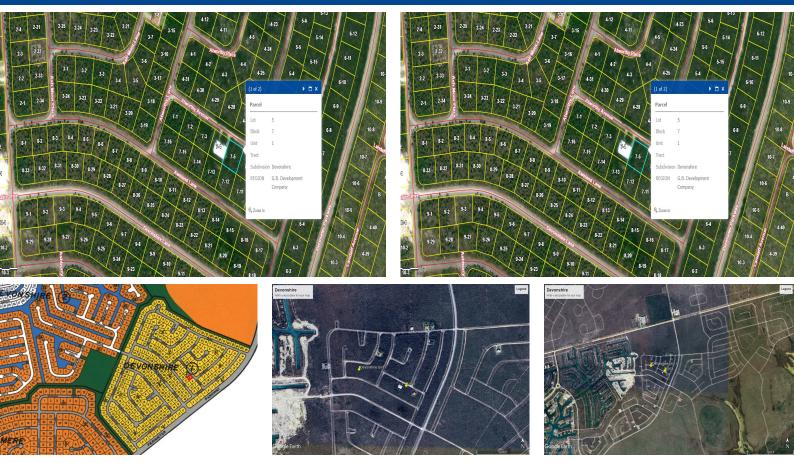

## Desirable Devonshire Prime Duplex Lot

## Seize this rare opportunity to own an 11,500 sq. ft. duplex lot in the heart of Devonshire! Perfect...

Seize this rare opportunity to own an 11,500 sq. ft. duplex lot in the heart of Devonshire! Perfect for investors or homeowners looking to build, this spacious lot offers:

Paved Roads & amp; Utilities – Ready for development

Ideal Location  $\hat{a}{\in}^{\scriptscriptstyle \!\!\!\!\!\!\!\!\!\!\!\!\!\!\!\!}$  Situated on Atworthy Avenue in a sought-after neighborhood

Convenient Access  $\hat{a} \in \mathbb{C}$  Just 7 miles (20 minutes) from the Carnival Site With ample space and a prime setting, this lot is an excellent investment for a duplex, rental income property, or a custom-built home. Don $\hat{a} \in \mathbb{T}$  miss out $\hat{a} \in \mathbb{C}$  schedule a viewing today!

...read more on our website.

Lot Size: 0.26 Living Area: 11,500 Subdivision: Devonshire

James Sarles Phone: (242) 727-8888 jamessarlesrealty@gmail.com