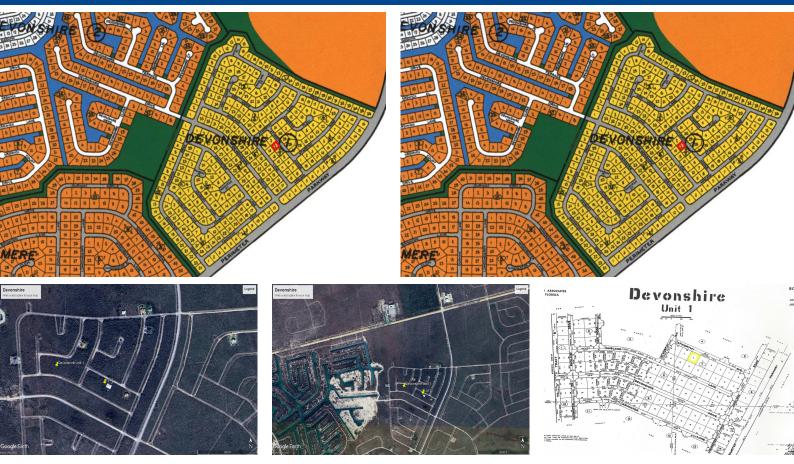

Paved Roads & amp; Utilities – Ready for development

Ideal Location  $\hat{a}{\in}\ensuremath{``}$  Situated on Atworthy Avenue in a sought-after neighborhood

Convenient Access  $\hat{a} \in$  Just 7 miles (20 minutes) from the Carnival Site With ample space and a prime setting, this lot is an excellent investment for a duplex, rental income property, or a custom-built home. Don't miss out $\hat{a} \in$  schedule a viewing today! ... read more on our website.

Lot Size: 0.26 Living Area: 11,500 Subdivision: Devonshire

James Sarles Phone: (242) 727-8888 jamessarlesrealty@gmail.com