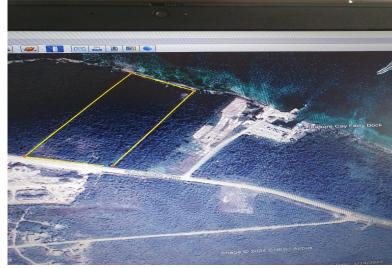

## SC BOOTLE HIGHWAY, Treasure Cay, Abaco

This 11.172 acre parcel boasts 350 feet of waterfrontage facing Green Turtle Cay only 4 miles North...

This 11.172 acre parcel boasts 350 feet of waterfrontage facing Green Turtle Cay only 4 miles North of Treasure Cay. It is located 250 yards north of the road leading into the Green Turtle Cay Ferry Terminal. This 486,652 sq. ft. property measures 470.82' on the SC Bootle Highway 1,232.62' deep on the NW boundary 349.44' on the Sea of Abaco and 1,104.37' on the SE boundary. Zoned both Commercial or Residential. Call for more details. OFFERED BELOW APPRAISED VALUE....read more on our website.