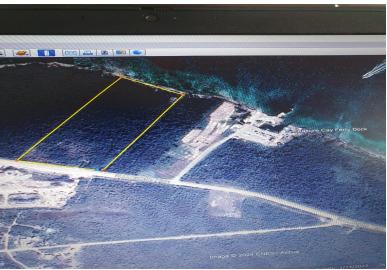

## SC BOOTLE HIGHWAY, Treasure Cay, Abaco

This 11.172 acre parcel boasts 350 feet of waterfrontage facing Green Turtle Cay only 4 miles North...

This 11.172 acre parcel boasts 350 feet of waterfrontage facing Green Turtle Cay only 4 miles North of Treasure Cay. It is located 250 yards north of the road leading into the Green Turtle Cay Ferry Terminal. This 486,652 sq. ft. property measures 470.82' on the SC Bootle Highway 1,232.62' deep on the NW boundary 349.44' on the Sea of Abaco and 1,104.37' on the SE boundary. Zoned both Commercial or Residential. Call for more details. OFFERED BELOW APPRAISED VALUE....read more on our website.