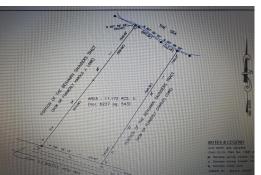

## SC BOOTLE HIGHWAY, Treasure Cay, Abaco

This 11.172 acre parcel boasts 350 feet of waterfrontage facing Green Turtle Cay only 4 miles North...

This 11.172 acre parcel boasts 350 feet of waterfrontage facing Green Turtle Cay only 4 miles North of Treasure Cay. It is located 250 yards north of the road leading into the Green Turtle Cay Ferry Terminal. This 486,652 sq. ft. property measures 470.82' on the SC Bootle Highway 1,232.62' deep on the NW boundary 349.44' on the Sea of Abaco and 1,104.37' on the SE boundary. Zoned both Commercial or Residential. Call for more details. OFFERED BELOW APPRAISED VALUE....read more on our website.