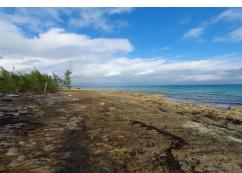

## SC BOOTLE HIGHWAY, Treasure Cay, Abaco

This 11.172 acre parcel boasts 350 feet of waterfrontage facing Green Turtle Cay only 4 miles North...

This 11.172 acre parcel boasts 350 feet of waterfrontage facing Green Turtle Cay only 4 miles North of Treasure Cay. It is located 250 yards north of the road leading into the Green Turtle Cay Ferry Terminal. This 486,652 sq. ft. property measures 470.82' on the SC Bootle Highway 1,232.62' deep on the NW boundary 349.44' on the Sea of Abaco and 1,104.37' on the SE boundary. Zoned both Commercial or Residential. Call for more details. OFFERED BELOW APPRAISED VALUE....read more on our website.