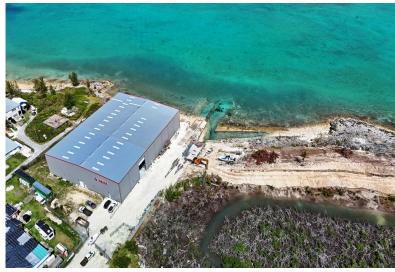

## Abaco Dry Boat Storage

Abaco Dry Boat Storage is being developed to be a full service marina located adjacent to the Port...

Abaco Dry Boat Storage is being developed to be a full service marina located adjacent to the Port of Marsh Harbour and Bakers Bay Ferry terminal in Marsh Harbour, Abaco.

The property has direct access to the sea of Abaco and the beautiful Abaco Cays.

Abaco Dry Boat Storage is the first dry rack storage facility in The Bahamas, capable of holding 80 boats upto 45'ft in length. It is currently home to Yamaha Abaco and the new owner will have the opportunity to continue as a recognized Yamaha dealer.

The entire property consists of approximately 7.1 acres of waterfront and main road land with only 1.05 acres built on so far. The development has government approval in principle to operate as a marina selling gas and diesel, boat storage, retail and welcome center,...read more on our website.