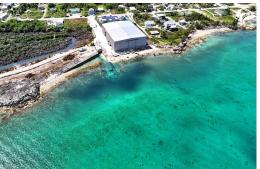

The property has direct access to the sea of Abaco and the beautiful Abaco Cays.

Abaco Dry Boat Storage is the first dry rack storage facility in The Bahamas, capable of holding 80 boats upto 45'ft in length. It is currently home to Yamaha Abaco and the new owner will have the opportunity to continue as a recognized Yamaha dealer.

The entire property consists of approximately 7.1 acres of waterfront and main road land with only 1.05 acres built on so far. The development has government approval in principle to operate as a marina selling gas and diesel, boat storage, retail and welcome center,...read more on our website.