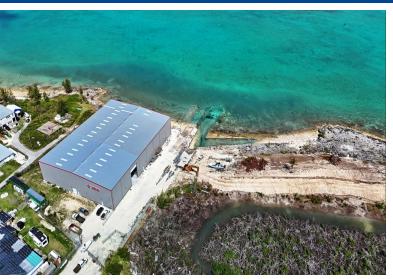

## Abaco Dry Boat Storage

Abaco Dry Boat Storage is being developed to be a full service marina located adjacent to the Port...

Abaco Dry Boat Storage is being developed to be a full service marina located adjacent to the Port of Marsh Harbour and Bakers Bay Ferry terminal in Marsh Harbour, Abaco.

The property has direct access to the sea of Abaco and the beautiful Abaco Cays.

Abaco Dry Boat Storage is the first dry rack storage facility in The Bahamas, capable of holding 80 boats upto 45'ft in length. It is currently home to Yamaha Abaco and the new owner will have the opportunity to continue as a recognized Yamaha dealer.

The entire property consists of approximately 7.1 acres of waterfront and main road land with only 1.05 acres built on so far. The development has government approval in principle to operate as a marina selling gas and diesel, boat storage, retail and welcome center,...read more on our website.