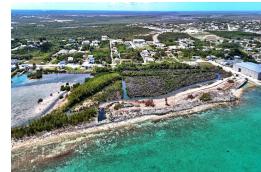

## Abaco Dry Boat Storage

Abaco Dry Boat Storage is being developed to be a full service marina located adjacent to the Port...

Abaco Dry Boat Storage is being developed to be a full service marina located adjacent to the Port of Marsh Harbour and Bakers Bay Ferry terminal in Marsh Harbour, Abaco.

The property has direct access to the sea of Abaco and the beautiful Abaco Cays.

Abaco Dry Boat Storage is the first dry rack storage facility in The Bahamas, capable of holding 80 boats upto 45'ft in length. It is currently home to Yamaha Abaco and the new owner will have the opportunity to continue as a recognized Yamaha dealer.

The entire property consists of approximately 7.1 acres of waterfront and main road land with only 1.05 acres built on so far. The development has government approval in principle to operate as a marina selling gas and diesel, boat storage, retail and welcome center,...read more on our website.