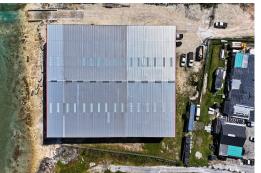

The property has direct access to the sea of Abaco and the beautiful Abaco Cays.

Abaco Dry Boat Storage is the first dry rack storage facility in The Bahamas, capable of holding 80 boats upto 45'ft in length. It is currently home to Yamaha Abaco and the new owner will have the opportunity to continue as a recognized Yamaha dealer.

The entire property consists of approximately 7.1 acres of waterfront and main road land with only 1.05 acres built on so far. The development has government approval in principle to operate as a marina selling gas and diesel, boat storage, retail and welcome center,...read more on our website.