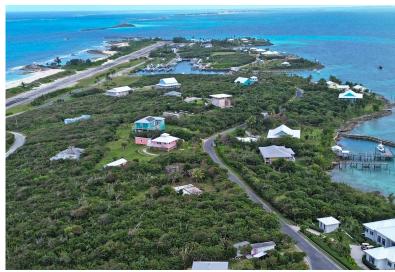

## LOT R26 & WEST HALF R25, Scotland Cay, Abaco

Nestled within the pristine paradise of Scotland Cay, a secluded Bahamian island located less than...

Nestled within the pristine paradise of Scotland Cay, a secluded Bahamian island located less than 200 miles east of Florida, you'll discover this extraordinary 37,465 sq. ft. land parcel, boasting elevations reaching up to 30 feet above sea level. It provides an exquisite foundation for your envisioned island sanctuary. This remarkable property comes complete with underground utilities, guaranteeing a smooth and efficient building process for your tailored vacation residence. Scotland Cay is a coveted retreat for those seeking the perfect balance of tranquility and convenience. With its 3,200-foot paved airstrip, the island effortlessly accommodates private and charter flights, ensuring your journey here is both effortless and convenient. The island's lush landscapes are further enhanced b...read more on our website.