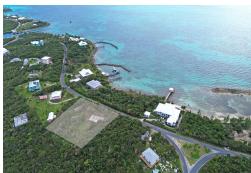

## LOT R26 & WEST HALF R25, Scotland Cay, Abaco

Nestled within the pristine paradise of Scotland Cay, a secluded Bahamian island located less than...

Nestled within the pristine paradise of Scotland Cay, a secluded Bahamian island located less than 200 miles east of Florida, you'll discover this extraordinary 37,465 sq. ft. land parcel, boasting elevations reaching up to 30 feet above sea level. It provides an exquisite foundation for your envisioned island sanctuary. This remarkable property comes complete with underground utilities, guaranteeing a smooth and efficient building process for your tailored vacation residence. Scotland Cay is a coveted retreat for those seeking the perfect balance of tranquility and convenience. With its 3,200-foot paved airstrip, the island effortlessly accommodates private and charter flights, ensuring your journey here is both effortless and convenient. The island's lush landscapes are further enhanced b...read more on our website.