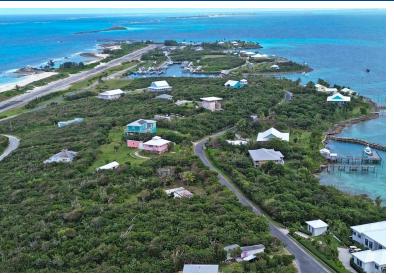

## LOT R26 & WEST HALF R25, Scotland Cay, Abaco

Nestled within the pristine paradise of Scotland Cay, a secluded Bahamian island located less than...

Nestled within the pristine paradise of Scotland Cay, a secluded Bahamian island located less than 200 miles east of Florida, you'll discover this extraordinary 37,465 sq. ft. land parcel, boasting elevations reaching up to 30 feet above sea level. It provides an exquisite foundation for your envisioned island sanctuary. This remarkable property comes complete with underground utilities, guaranteeing a smooth and efficient building process for your tailored vacation residence. Scotland Cay is a coveted retreat for those seeking the perfect balance of tranquility and convenience. With its 3,200-foot paved airstrip, the island effortlessly accommodates private and charter flights, ensuring your journey here is both effortless and convenient. The island's lush landscapes are further enhanced b...read more on our website.