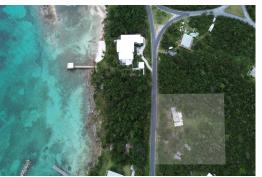

## LOT R26 & WEST HALF R25, Scotland Cay, Abaco

Nestled within the pristine paradise of Scotland Cay, a secluded Bahamian island located less than...

Nestled within the pristine paradise of Scotland Cay, a secluded Bahamian island located less than 200 miles east of Florida, you'll discover this extraordinary 37,465 sq. ft. land parcel, boasting elevations reaching up to 30 feet above sea level. It provides an exquisite foundation for your envisioned island sanctuary. This remarkable property comes complete with underground utilities, guaranteeing a smooth and efficient building process for your tailored vacation residence. Scotland Cay is a coveted retreat for those seeking the perfect balance of tranquility and convenience. With its 3,200-foot paved airstrip, the island effortlessly accommodates private and charter flights, ensuring your journey here is both effortless and convenient. The island's lush landscapes are further enhanced b...read more on our website.

Bedrooms: 0
Bathrooms: 0

Lot Size: 37465

Subdivision: Scotland Cay
Features: Bay, Garden

LOT R26 & WEST HALF
R25, Scotland Cay, Abaco
Phone:

Area, Marina Nearby, Private Island, Private

Setting

JAMES SARLES REALTY