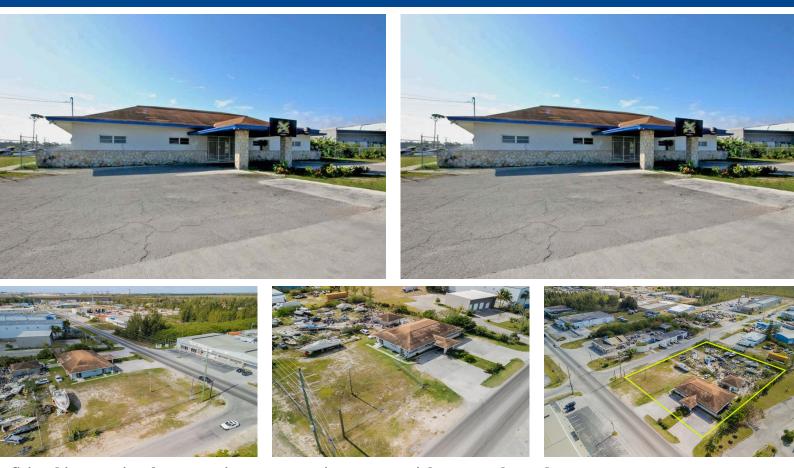

## ime Commercial Building in Freeportâ€<sup>™</sup>s Civic Industrial A

Seize this exceptional opportunity to own a prime commercial property located at the intersection...

Seize this exceptional opportunity to own a prime commercial property located at the intersection of Queens Highway and Keats Street in Freeport's Civic Industrial Area. This well-positioned single-level building offers 4,500 sq. ft. of flexible interior space, ideal for retail, storage, or office use. Property Highlights:

Spacious Layout: Open retail/storage area, three private offices, kitchenette, and two bathrooms.

Expansive Land Size: Situated on 52,250 sq. ft. of fully fenced property, offering ample space for parking, expansion, or additional development.

Convenient Access: High-visibility location with easy access to major roadways, ideal for businesses seeking strong exposure and accessibility.

Covered Entryway: Provides a profes...read more on our website.

## \$365.000 ID# 1070089 View Online www.sarlesrealty.com

Lot Size: 1.2 Living Area: 4500 Features: Air Conditioning, Fenced, Main Level Entry, Road - Paved

Ryan Cartwright Phone: rscartwright242@gmail.com