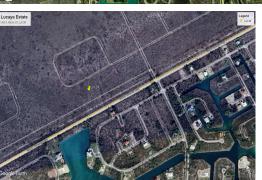

## Prime Multi-Family Lot in Lucaya Estate

Nestled in the serene neighborhood of Lucaya Estate on Chatsworth Court, this expansive 1-acre...

Nestled in the serene neighborhood of Lucaya Estate on Chatsworth Court, this expansive 1-acre (43,560 sq. ft.) lot offers a fantastic opportunity for investors and developers alike. Zoned for multi-family use, this property provides the perfect setting for a residential development in a peaceful and well-maintained community.

## Key Features:

Prime Location â€" Just 15 minutes from Downtown Freeport, ensuring easy access to shopping, dining, and entertainment.

Near Major Attractions – Located in close proximity to the Carnival Cruise Port, making it an ideal spot for long-term and vacation rentals.