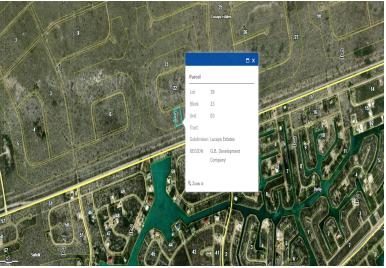

## Prime Multi-Family Lot in Lucaya Estate

Nestled in the serene neighborhood of Lucaya Estate on Chatsworth Court, this expansive 1-acre...

Nestled in the serene neighborhood of Lucaya Estate on Chatsworth Court, this expansive 1-acre (43,560 sq. ft.) lot offers a fantastic opportunity for investors and developers alike. Zoned for multi-family use, this property provides the perfect setting for a residential development in a peaceful and well-maintained community.

Spacious & Dersatile â€" With 43,560 sq. ft. of land, there & #8217; sample space to design and build a profitable multi-family complex.

Tranquil Surroundi...read more on our website.

Lot Size: 1 Living Area: 43560