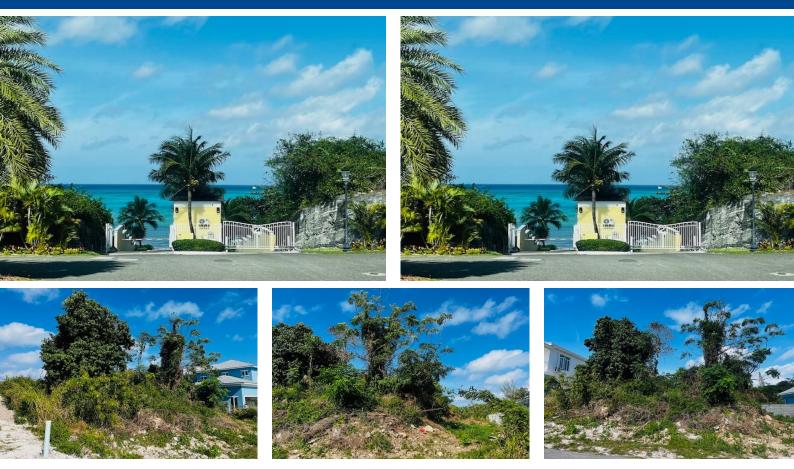

## 5 SAFFRON HILL, West Bay Street, New Providence/Paradis

This conveniently located lot in one of the most sought after gated western communities of Saffron...

This conveniently located lot in one of the most sought after gated western communities of Saffron Hills is perfect for building your dream home. This spacious 7,200 square foot lot is just a few minutes by foot to the beach. Saffron Hills is ideally located just off West Bay Street in the Orange Hill area within minutes of numerous restaurants, cafe's, grocery stores and shopping plazas. It offers 24-hour security, a large clubhouse, cabanas, a pool, tennis court and kid's playground. An amazing community to call home and raise a family....read more on our website.

Bedrooms: 0 Bathrooms: 0 Lot Size: 7200 Subdivision: West Bay Street Features: 24 Hour Security, Easy Access, Gated Community, Shopping Nearby

LOT 86 SAFFRON HILL, West Bay Street, New Providence/Paradise Island Phone: