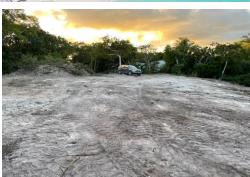

## R'S BAY, Hooper's Bay, Exuma & Exu

A rare find on coveted Hooper's Bay! This is a 1.42 acre parcel to build your dream home with the...

A rare find on coveted Hooper's Bay! This is a 1.42 acre parcel to build your dream home with the utmost privacy. This is the last building lot with elevation on Hooper's Bay. The back approximate 1/3 of the property where the driveway is located has been cleared and is a 26' flat elevation to build upon. The front of this plateau sweeps down to a tropical forest leading to 200' of prime beachfront. Town water has been brought to the lot, and it has just been surveyed for a potential severance of a 5601 sq. ft. building parcel in the N.E. corner of the lot with 60' frontage. This would give the potential buyer the option of severing and selling this parcel, or just keeping it for future plans. Conveniently located 15 minutes west of Georgetown, 20 east of Emerald Bay golf course,...read more on our website.