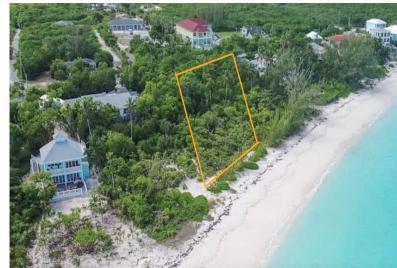

## R'S BAY, Hooper's Bay, Exuma & Exu

A rare find on coveted Hooper's Bay! This is a 1.42 acre parcel to build your dream home with the...

A rare find on coveted Hooper's Bay! This is a 1.42 acre parcel to build your dream home with the utmost privacy. This is the last building lot with elevation on Hooper's Bay. The back approximate 1/3 of the property where the driveway is located has been cleared and is a 26' flat elevation to build upon. The front of this plateau sweeps down to a tropical forest leading to 200' of prime beachfront. Town water has been brought to the lot, and it has just been surveyed for a potential severance of a 5601 sq. ft. building parcel in the N.E. corner of the lot with 60' frontage. This would give the potential buyer the option of severing and selling this parcel, or just keeping it for future plans. Conveniently located 15 minutes west of Georgetown, 20 east of Emerald Bay golf course,...read more on our website.