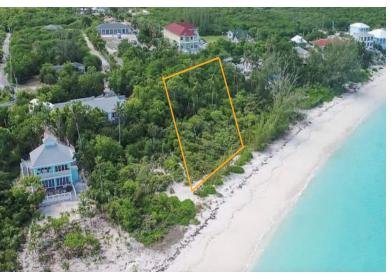

## R'S BAY, Hooper's Bay, Exuma & Exu

A rare find on coveted Hooper's Bay! This is a 1.42 acre parcel to build your dream home with the...

A rare find on coveted Hooper's Bay! This is a 1.42 acre parcel to build your dream home with the utmost privacy. This is the last building lot with elevation on Hooper's Bay. The back approximate 1/3 of the property where the driveway is located has been cleared and is a 26' flat elevation to build upon. The front of this plateau sweeps down to a tropical forest leading to 200' of prime beachfront. Town water has been brought to the lot, and it has just been surveyed for a potential severance of a 5601 sq. ft. building parcel in the N.E. corner of the lot with 60' frontage. This would give the potential buyer the option of severing and selling this parcel, or just keeping it for future plans. Conveniently located 15 minutes west of Georgetown, 20 east of Emerald Bay golf course,...read more on our website.